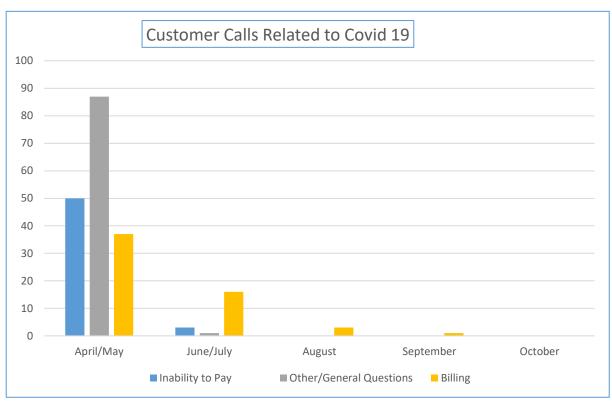

## **Customer Related Impacts of COVID-19 (Week Ending 10/16/2020)**

| Customer Calls Related<br>to Covid 19 | April/May | June/July | August | September | October |
|---------------------------------------|-----------|-----------|--------|-----------|---------|
| Inability to Pay                      | 50        | 3         |        |           |         |
| AutoPay Cancellations                 | 7         |           |        |           |         |
| Other/General Questions               | 87        | 1         |        |           |         |
| Billing                               | 37        | 16        | 3      | 1         |         |
| Water Quality                         | 1         |           |        |           |         |
| Water Conservation                    | 3         |           |        |           |         |