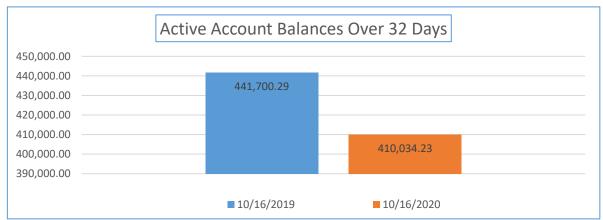

| Yearly Balance Due<br>Comparison                          | 10/16/2019 | 10/16/2020 | Percentage Week<br>10/16/2019 to<br>10/16/2020 | Total Sales YTD                    | Percentage of Total Past<br>Due |
|-----------------------------------------------------------|------------|------------|------------------------------------------------|------------------------------------|---------------------------------|
| Active Accounts with a<br>Balance Due Over 32 Days<br>Old | 441,700.29 | 410,034.23 | -7.17%                                         | \$49,515,357.80                    | 0.83%                           |
| Yearly Balance Due<br>Comparison                          | 10/16/2019 | 10/16/2020 | Percentage Week<br>10/16/2019 to<br>10/16/2020 | Total Number of Active<br>Accounts | Percentage of Past Due accounts |
| Number of Accounts                                        | 841        | 804        | -4.40%                                         | 21,257                             | 3.78%                           |