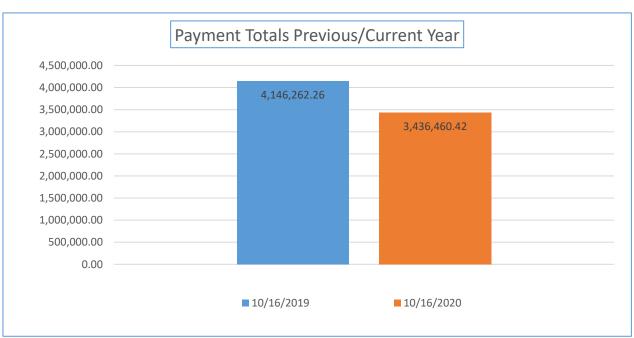

| Payment<br>Numbers/Totals<br>Previous Year/Current<br>Year                                    | 9/30/2019    | 9/30/2020    | 10/16/2019   | 10/16/2020   |
|-----------------------------------------------------------------------------------------------|--------------|--------------|--------------|--------------|
| Payment Numbers<br>(Payment for combined<br>water/sewer bill<br>reflected as two<br>payments) | 43,098       | 41,658       | 28,480       | 18,495       |
| Payment Totals                                                                                | 6,947,612.34 | 7,341,001.27 | 4,146,262.26 | 3,436,460.42 |