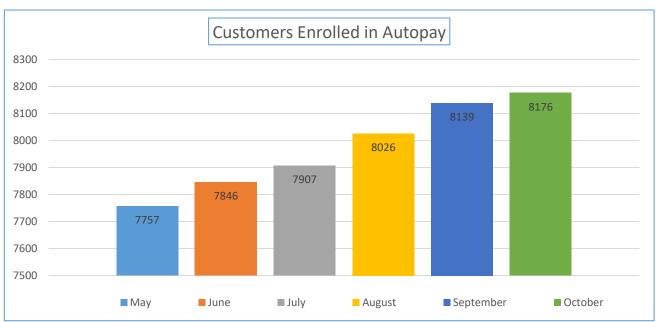

| Online Features<br>Customers are<br>Utilizing | April/May | June/July | August | September | October |
|-----------------------------------------------|-----------|-----------|--------|-----------|---------|
| Customers Enrolled in<br>Paperless Billing    | 6375/6441 | 6517/6590 | 6712   | 6814      | 6856    |
| Customers Enrolled in<br>Autopay              | 7686/7757 | 7846/7907 | 8026   | 8139      | 8176    |