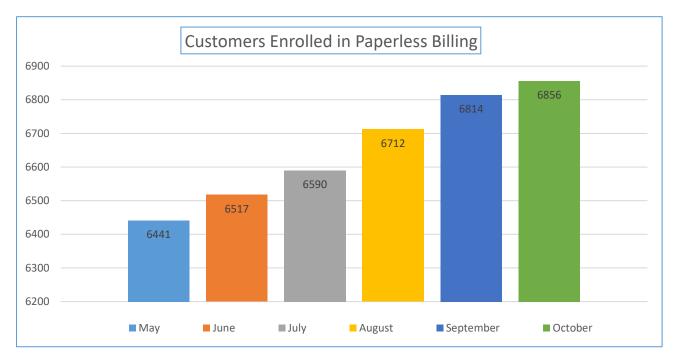

| Online Features<br>Customers are<br>Utilizing | April/May | June/July | August | September | October |
|-----------------------------------------------|-----------|-----------|--------|-----------|---------|
| Customers Enrolled in<br>Paperless Billing    | 6375/6441 | 6517/6590 | 6712   | 6814      | 6856    |
| Customers Enrolled in<br>Autopay              | 7686/7757 | 7846/7907 | 8026   | 8139      | 8176    |