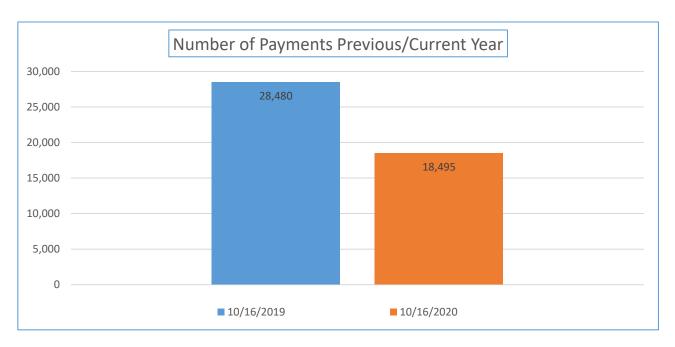

| Payment<br>Numbers/Totals<br>Previous Year/Current<br>Year                                    | 9/30/2019    | 9/30/2020    | 10/16/2019   | 10/16/2020   |
|-----------------------------------------------------------------------------------------------|--------------|--------------|--------------|--------------|
| Payment Numbers<br>(Payment for combined<br>water/sewer bill<br>reflected as two<br>payments) | 43,098       | 41,658       | 28,480       | 18,495       |
| Payment Totals                                                                                | 6,947,612.34 | 7,341,001.27 | 4,146,262.26 | 3,436,460.42 |