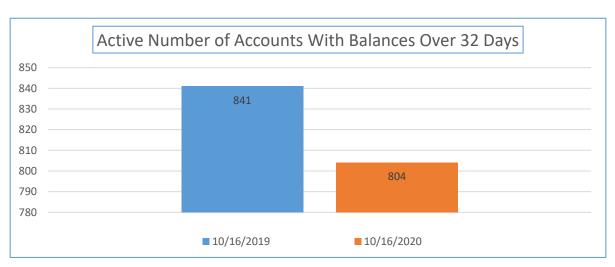

| Yearly Balance Due<br>Comparison                          | 10/16/2019 | 10/16/2020 | Percentage Week<br>10/16/2019 to<br>10/16/2020 | Total Sales YTD                    | Percentage of Total Past<br>Due |
|-----------------------------------------------------------|------------|------------|------------------------------------------------|------------------------------------|---------------------------------|
| Active Accounts with a<br>Balance Due Over 32 Days<br>Old | 441,700.29 | 410,034.23 | -7.17%                                         | \$49,515,357.80                    | 0.83%                           |
| Yearly Balance Due<br>Comparison                          | 10/16/2019 | 10/16/2020 | Percentage Week<br>10/16/2019 to<br>10/16/2020 | Total Number of Active<br>Accounts | Percentage of Past Due accounts |
| Number of Accounts                                        | 841        | 804        | -4.40%                                         | 21,257                             | 3.78%                           |