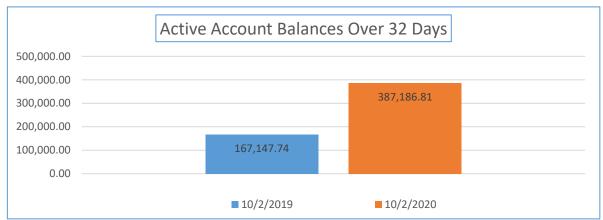

| Yearly Balance Due<br>Comparison                          | 10/2/2019  | 10/2/2020  | Percentage Week<br>10/2/2019 to<br>10/2/2020 | Total Sales YTD                    | Percentage of Total Past<br>Due |
|-----------------------------------------------------------|------------|------------|----------------------------------------------|------------------------------------|---------------------------------|
| Active Accounts with a<br>Balance Due Over 32 Days<br>Old | 167,147.74 | 387,186.81 | 131.64%                                      | \$46,401,980.16                    | 0.83%                           |
| Yearly Balance Due<br>Comparison                          | 10/2/2019  | 10/2/2020  | Percentage Week<br>10/2/2019 to<br>10/2/2020 | Total Number of Active<br>Accounts | Percentage of Past Due accounts |
| Number of Accounts                                        | 532        | 801        | 50.56%                                       | 21,235                             | 3.77%                           |