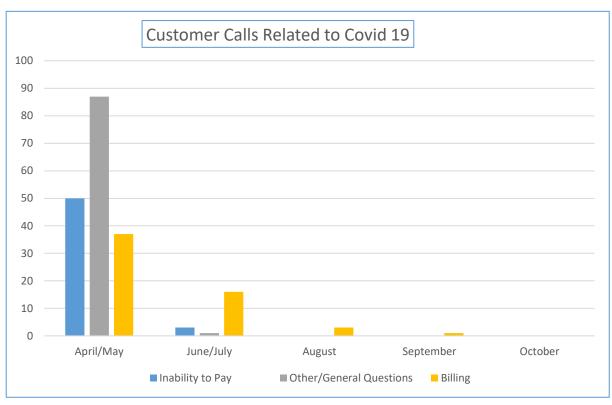

## Customer Related Impacts of COVID-19 (Week Ending 10/02/2020)

| Customer Calls Related<br>to Covid 19 | April/May | June/July | August | September | October |
|---------------------------------------|-----------|-----------|--------|-----------|---------|
| Inability to Pay                      | 50        | 3         |        |           |         |
| AutoPay Cancellations                 | 7         |           |        |           |         |
| Other/General Questions               | 87        | 1         |        |           |         |
| Billing                               | 37        | 16        | 3      | 1         |         |
| Water Quality                         | 1         |           |        |           |         |
| Water Conservation                    | 3         |           |        |           |         |