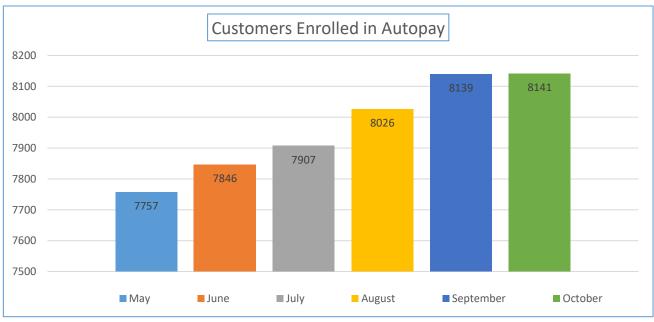

| Online Features<br>Customers are<br>Utilizing | April/May | June/July | August | September | October |
|-----------------------------------------------|-----------|-----------|--------|-----------|---------|
| Customers Enrolled in<br>Paperless Billing    | 6375/6441 | 6517/6590 | 6712   | 6814      | 6820    |
| Customers Enrolled in<br>Autopay              | 7686/7757 | 7846/7907 | 8026   | 8139      | 8141    |