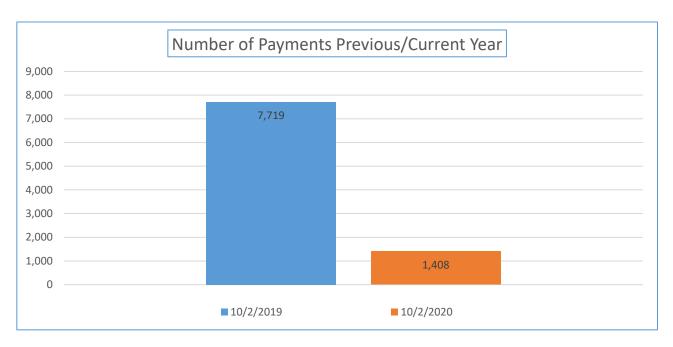

| Payment<br>Numbers/Totals<br>Previous Year/Current<br>Year                                    | 9/30/2019    | 9/30/2020    | 10/2/2019    | 10/2/2020  |
|-----------------------------------------------------------------------------------------------|--------------|--------------|--------------|------------|
| Payment Numbers<br>(Payment for combined<br>water/sewer bill<br>reflected as two<br>payments) | 43,098       | 41,658       | 7,719        | 1,408      |
| Payment Totals                                                                                | 6,947,612.34 | 7,341,001.27 | 1,074,244.73 | 237,418.91 |