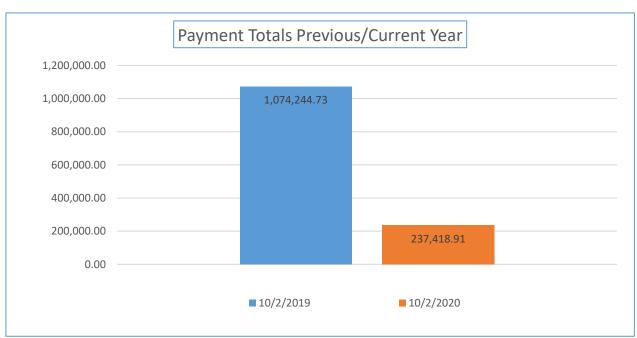

| Payment<br>Numbers/Totals<br>Previous Year/Current<br>Year                                    | 9/30/2019    | 9/30/2020    | 10/2/2019    | 10/2/2020  |
|-----------------------------------------------------------------------------------------------|--------------|--------------|--------------|------------|
| Payment Numbers<br>(Payment for combined<br>water/sewer bill<br>reflected as two<br>payments) | 43,098       | 41,658       | 7,719        | 1,408      |
| Payment Totals                                                                                | 6,947,612.34 | 7,341,001.27 | 1,074,244.73 | 237,418.91 |