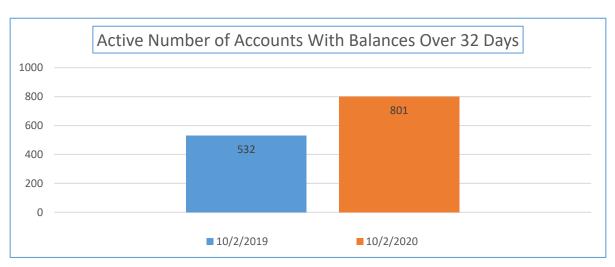

| Yearly Balance Due<br>Comparison                          | 10/2/2019  | 10/2/2020  | Percentage Week<br>10/2/2019 to<br>10/2/2020 | Total Sales YTD                    | Percentage of Total Past<br>Due |
|-----------------------------------------------------------|------------|------------|----------------------------------------------|------------------------------------|---------------------------------|
| Active Accounts with a<br>Balance Due Over 32 Days<br>Old | 167,147.74 | 387,186.81 | 131.64%                                      | \$46,401,980.16                    | 0.83%                           |
| Yearly Balance Due<br>Comparison                          | 10/2/2019  | 10/2/2020  | Percentage Week<br>10/2/2019 to<br>10/2/2020 | Total Number of Active<br>Accounts | Percentage of Past Due accounts |
| Number of Accounts                                        | 532        | 801        | 50.56%                                       | 21,235                             | 3.77%                           |