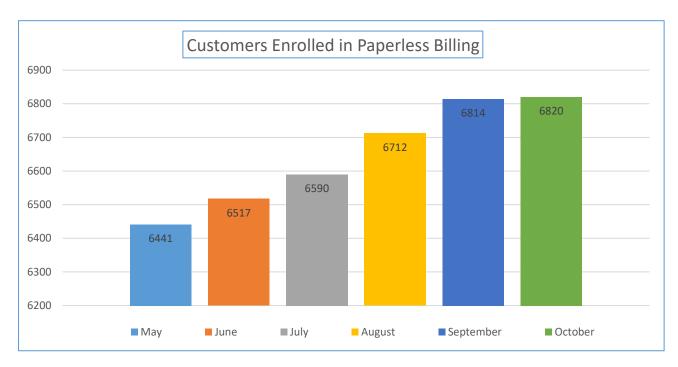

| Online Features<br>Customers are<br>Utilizing | April/May | June/July | August | September | October |
|-----------------------------------------------|-----------|-----------|--------|-----------|---------|
| Customers Enrolled in<br>Paperless Billing    | 6375/6441 | 6517/6590 | 6712   | 6814      | 6820    |
| Customers Enrolled in<br>Autopay              | 7686/7757 | 7846/7907 | 8026   | 8139      | 8141    |