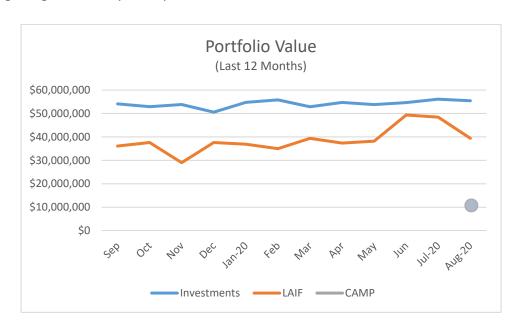

- A List of Demands: October 6, 2020 (Pg 5)
  - Receive and File
- B Minutes: Regular Meeting of September 15, 2020 (Pg. 43)
  Approve

C Monthly Cash and Investment Report: August 2020 (Pg. 51)

Receive and file the Monthly Cash and Investment Report for August 2020.