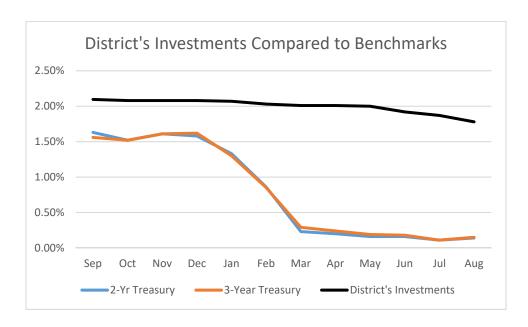

- A List of Demands: October 6, 2020 (Pg 5)
  - Receive and File
- B Minutes: Regular Meeting of September 15, 2020 (Pg. 43)
  Approve

C Monthly Cash and Investment Report: August 2020 (Pg. 51)

Receive and file the Monthly Cash and Investment Report for August 2020.