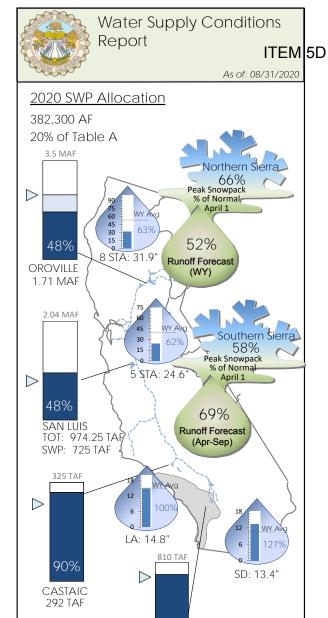

#### 5 <u>ILLUSTRATIVE AND/OR VERBAL PRESENTATION AGENDA ITEMS</u>

- A Proclamation Recognizing Jeff Helgager, Water Distribution Operator III, for 34 Years of Service
- B MWD Representative Report (Pg. 63)
- C Legislative and Regulatory Updates (Pg. 67)
- D Water Supply Conditions Update (Pg. 128)