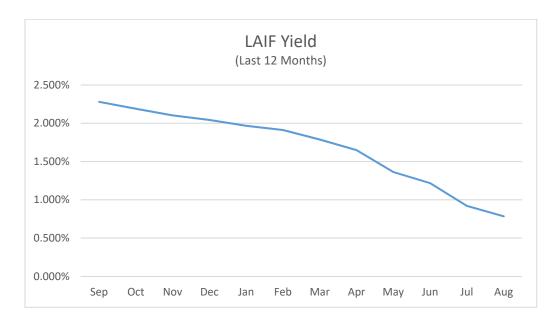

- A List of Demands: October 6, 2020 (Pg 5)
  - Receive and File
- B Minutes: Regular Meeting of September 15, 2020 (Pg. 43)
  Approve

C Monthly Cash and Investment Report: August 2020 (Pg. 51)

Receive and file the Monthly Cash and Investment Report for August 2020.