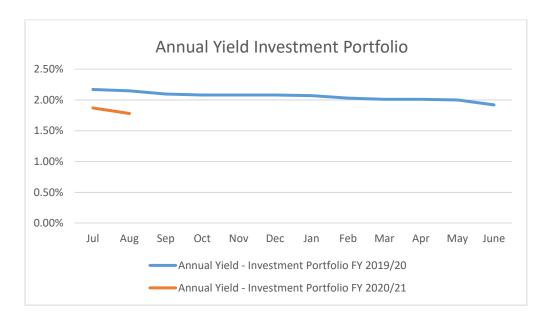

- A List of Demands: October 6, 2020 (Pg 5)
  - Receive and File
- B Minutes: Regular Meeting of September 15, 2020 (Pg. 43)
  Approve

C Monthly Cash and Investment Report: August 2020 (Pg. 51)

Receive and file the Monthly Cash and Investment Report for August 2020.