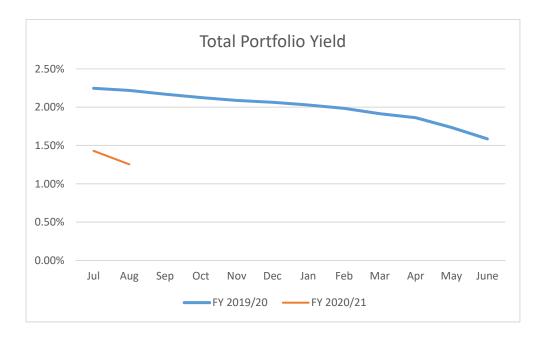

- A List of Demands: October 6, 2020 (Pg 5)
  - Receive and File
- B Minutes: Regular Meeting of September 15, 2020 (Pg. 43)
  Approve

C Monthly Cash and Investment Report: August 2020 (Pg. 51)

Receive and file the Monthly Cash and Investment Report for August 2020.