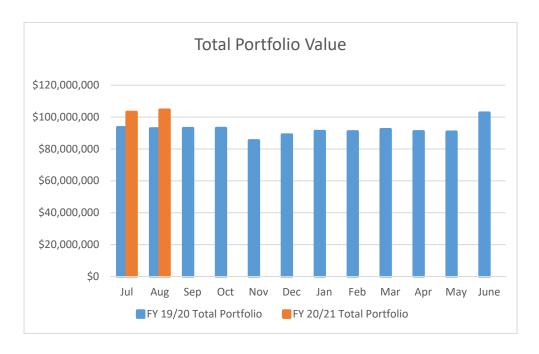

- A List of Demands: October 6, 2020 (Pg 5)
  - Receive and File
- B Minutes: Regular Meeting of September 15, 2020 (Pg. 43)
  Approve

C Monthly Cash and Investment Report: August 2020 (Pg. 51)

Receive and file the Monthly Cash and Investment Report for August 2020.