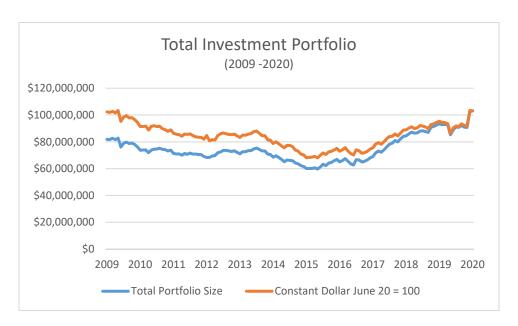

- A List of Demands: October 6, 2020 (Pg 5)
  - Receive and File
- B Minutes: Regular Meeting of September 15, 2020 (Pg. 43)
  Approve

C Monthly Cash and Investment Report: August 2020 (Pg. 51)

Receive and file the Monthly Cash and Investment Report for August 2020.