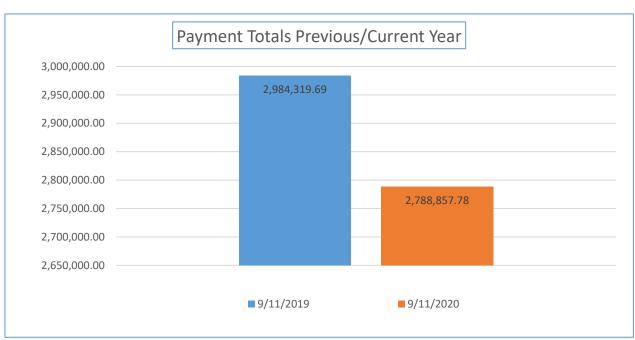

| Payment<br>Numbers/Totals<br>Previous Year/Current<br>Year                                    | 8/31/2019    | 8/31/2020    | 9/11/2019    | 9/11/2020    |
|-----------------------------------------------------------------------------------------------|--------------|--------------|--------------|--------------|
| Payment Numbers<br>(Payment for combined<br>water/sewer bill<br>reflected as two<br>payments) | 34,242       | 37,145       | 18,702       | 16,053       |
| Payment Totals                                                                                | 4,918,542.70 | 6,910,875.81 | 2,984,319.69 | 2,788,857.78 |