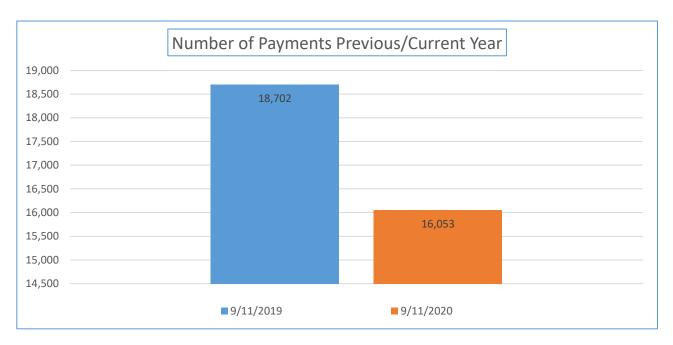

| Payment<br>Numbers/Totals<br>Previous Year/Current<br>Year                                    | 8/31/2019    | 8/31/2020    | 9/11/2019    | 9/11/2020    |
|-----------------------------------------------------------------------------------------------|--------------|--------------|--------------|--------------|
| Payment Numbers<br>(Payment for combined<br>water/sewer bill<br>reflected as two<br>payments) | 34,242       | 37,145       | 18,702       | 16,053       |
| Payment Totals                                                                                | 4,918,542.70 | 6,910,875.81 | 2,984,319.69 | 2,788,857.78 |