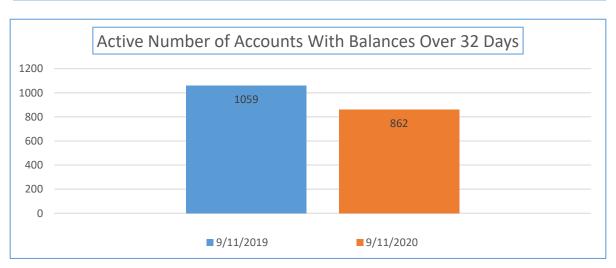

| Yearly Balance Due<br>Comparison                          | 9/11/2019  | 9/11/2020  | Percentage Week<br>09/11/2019 to<br>09/11/2020 | Total Sales YTD                    | Percentage of Total Past<br>Due |
|-----------------------------------------------------------|------------|------------|------------------------------------------------|------------------------------------|---------------------------------|
| Active Accounts with a<br>Balance Due Over 32 Days<br>Old | 331,827.40 | 446,234.76 | 34.48%                                         | \$41,736,265.19                    | 1.07%                           |
| Yearly Balance Due<br>Comparison                          | 9/11/2019  | 9/11/2020  | Percentage Week<br>09/11/2019 to<br>09/11/2020 | Total Number of Active<br>Accounts | Percentage of Past Due accounts |
| Number of Accounts                                        | 1059       | 862        | -18.60%                                        | 21,222                             | 4.06%                           |