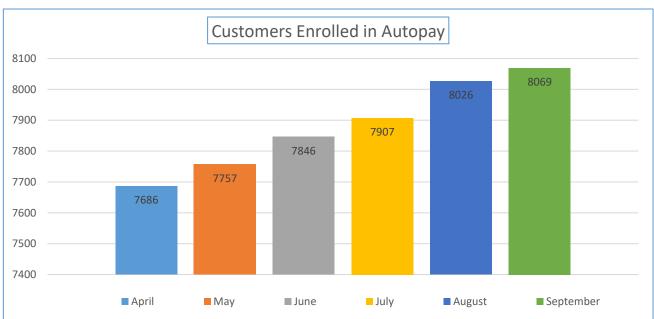

| Online Features<br>Customers are<br>Utilizing | April/May | June | July | August | September |
|-----------------------------------------------|-----------|------|------|--------|-----------|
| Customers Enrolled in<br>Paperless Billing    | 6375/6441 | 6517 | 6590 | 6712   | 6768      |
| Customers Enrolled in<br>Autopay              | 7686/7757 | 7846 | 7907 | 8026   | 8069      |