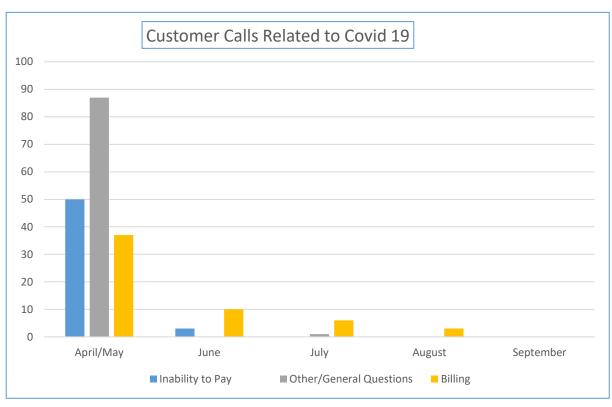

## Customer Related Impacts of COVID-19 (Week Ending 09/11/2020)

| Customer Calls Related<br>to Covid 19 | April/May | June | July | August | September |
|---------------------------------------|-----------|------|------|--------|-----------|
| Inability to Pay                      | 50        | 3    |      |        |           |
| AutoPay Cancellations                 | 7         |      |      |        |           |
| Other/General Questions               | 87        |      | 1    |        |           |
| Billing                               | 37        | 10   | 6    | 3      |           |
| Water Quality                         | 1         |      |      |        |           |
| Water Conservation                    | 3         |      |      |        |           |