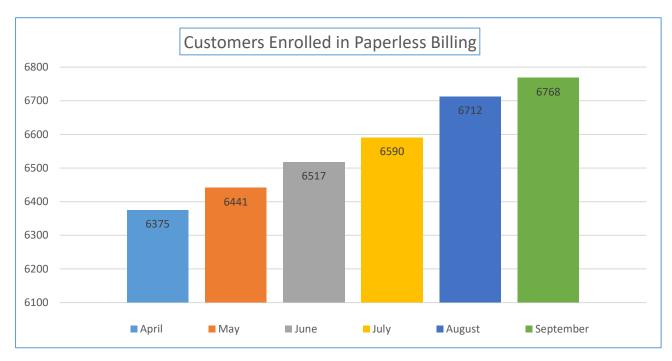

| Online Features<br>Customers are<br>Utilizing | April/May | June | July | August | September |
|-----------------------------------------------|-----------|------|------|--------|-----------|
| Customers Enrolled in<br>Paperless Billing    | 6375/6441 | 6517 | 6590 | 6712   | 6768      |
| Customers Enrolled in<br>Autopay              | 7686/7757 | 7846 | 7907 | 8026   | 8069      |