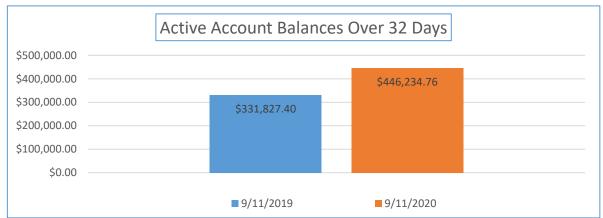

| Yearly Balance Due<br>Comparison                          | 9/11/2019  | 9/11/2020  | Percentage Week<br>09/11/2019 to<br>09/11/2020 | Total Sales YTD                    | Percentage of Total Past<br>Due |
|-----------------------------------------------------------|------------|------------|------------------------------------------------|------------------------------------|---------------------------------|
| Active Accounts with a<br>Balance Due Over 32 Days<br>Old | 331,827.40 | 446,234.76 | 34.48%                                         | \$41,736,265.19                    | 1.07%                           |
| Yearly Balance Due<br>Comparison                          | 9/11/2019  | 9/11/2020  | Percentage Week<br>09/11/2019 to<br>09/11/2020 | Total Number of Active<br>Accounts | Percentage of Past Due accounts |
| Number of Accounts                                        | 1059       | 862        | -18.60%                                        | 21,222                             | 4.06%                           |