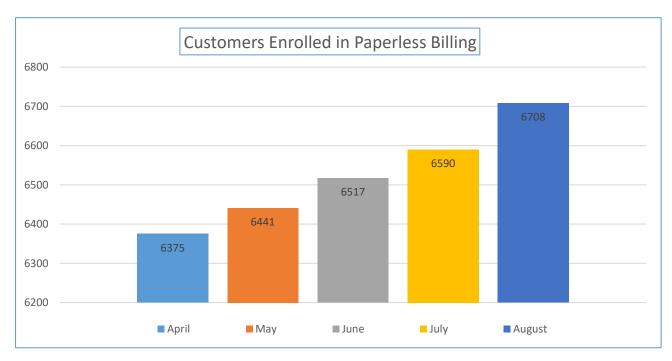

| Online Features<br>Customers are<br>Utilizing | April | May  | June | July | August |
|-----------------------------------------------|-------|------|------|------|--------|
| Customers Enrolled in<br>Paperless Billing    | 6375  | 6441 | 6517 | 6590 | 6708   |
| Customers Enrolled in<br>Autopay              | 7686  | 7757 | 7846 | 7907 | 8021   |