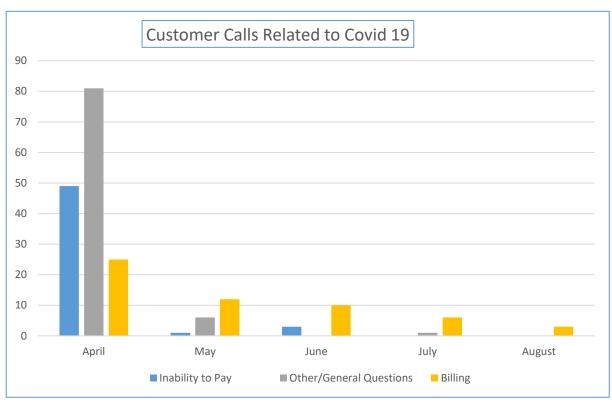

## Customer-Related Impacts of COVID-19 (Week Ending 08/28/2020)

| Customer Calls Related<br>to Covid 19 | April | Мау | June | July | August |
|---------------------------------------|-------|-----|------|------|--------|
| Inability to Pay                      | 49    | 1   | 3    |      |        |
| AutoPay Cancellations                 | 5     | 2   |      |      |        |
| Other/General Questions               | 81    | 6   |      | 1    |        |
| Billing                               | 25    | 12  | 10   | 6    | 3      |
| Water Quality                         | 0     | 1   |      |      |        |
| Water Conservation                    | 3     | 0   |      |      |        |