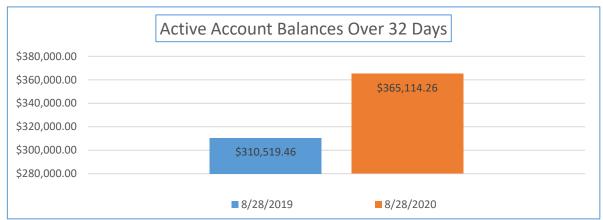

| Yearly Balance Due<br>Comparison                          | 8/28/2019  | 8/28/2020  | Percentage Week<br>08/28/2019 to<br>08/28/2020 | Total Sales YTD                    | Percentage of Total Past<br>Due |
|-----------------------------------------------------------|------------|------------|------------------------------------------------|------------------------------------|---------------------------------|
| Active Accounts with a<br>Balance Due Over 32 Days<br>Old | 310,519.46 | 365,114.26 | 17.58%                                         | \$39,281,211.31                    | 0.93%                           |
| Yearly Balance Due<br>Comparison                          | 8/28/2019  | 8/28/2020  | Percentage Week<br>08/28/2019 to<br>08/28/2020 | Total Number of Active<br>Accounts | Percentage of Past Due accounts |
| Number of Accounts                                        | 1065       | 720        | -32.39%                                        | 21,226                             | 3.39%                           |