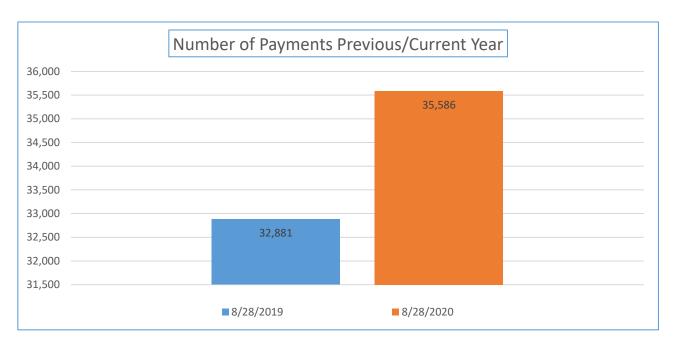

| Payment<br>Numbers/Totals<br>Previous Year/Current<br>Year                                    | 7/31/2019    | 7/31/2020    | 8/28/2019    | 8/28/2020    |
|-----------------------------------------------------------------------------------------------|--------------|--------------|--------------|--------------|
| Payment Numbers<br>(Payment for combined<br>water/sewer bill<br>reflected as two<br>payments) | 48,974       | 31,047       | 32,881       | 35,586       |
| Payment Totals                                                                                | 6,059,324.83 | 5,213,243.92 | 4,700,093.06 | 6,630,363.45 |