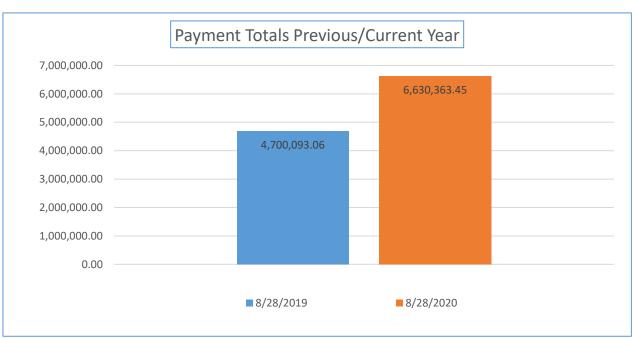

| Payment<br>Numbers/Totals<br>Previous Year/Current<br>Year                                    | 7/31/2019    | 7/31/2020    | 8/28/2019    | 8/28/2020    |
|-----------------------------------------------------------------------------------------------|--------------|--------------|--------------|--------------|
| Payment Numbers<br>(Payment for combined<br>water/sewer bill<br>reflected as two<br>payments) | 48,974       | 31,047       | 32,881       | 35,586       |
| Payment Totals                                                                                | 6,059,324.83 | 5,213,243.92 | 4,700,093.06 | 6,630,363.45 |