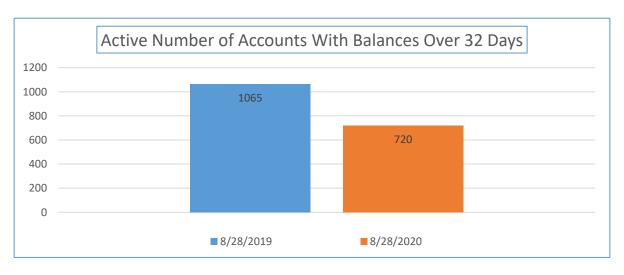

| Yearly Balance Due<br>Comparison                          | 8/28/2019  | 8/28/2020  | Percentage Week<br>08/28/2019 to<br>08/28/2020 | Total Sales YTD                    | Percentage of Total Past<br>Due |
|-----------------------------------------------------------|------------|------------|------------------------------------------------|------------------------------------|---------------------------------|
| Active Accounts with a<br>Balance Due Over 32 Days<br>Old | 310,519.46 | 365,114.26 | 17.58%                                         | \$39,281,211.31                    | 0.93%                           |
| Yearly Balance Due<br>Comparison                          | 8/28/2019  | 8/28/2020  | Percentage Week<br>08/28/2019 to<br>08/28/2020 | Total Number of Active<br>Accounts | Percentage of Past Due accounts |
| Number of Accounts                                        | 1065       | 720        | -32.39%                                        | 21,226                             | 3.39%                           |