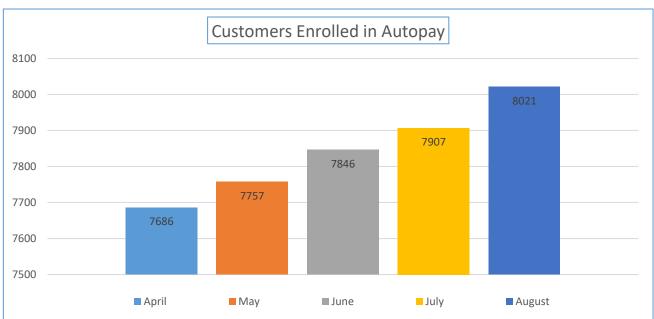

| Online Features<br>Customers are<br>Utilizing | April | May  | June | July | August |
|-----------------------------------------------|-------|------|------|------|--------|
| Customers Enrolled in<br>Paperless Billing    | 6375  | 6441 | 6517 | 6590 | 6708   |
| Customers Enrolled in<br>Autopay              | 7686  | 7757 | 7846 | 7907 | 8021   |