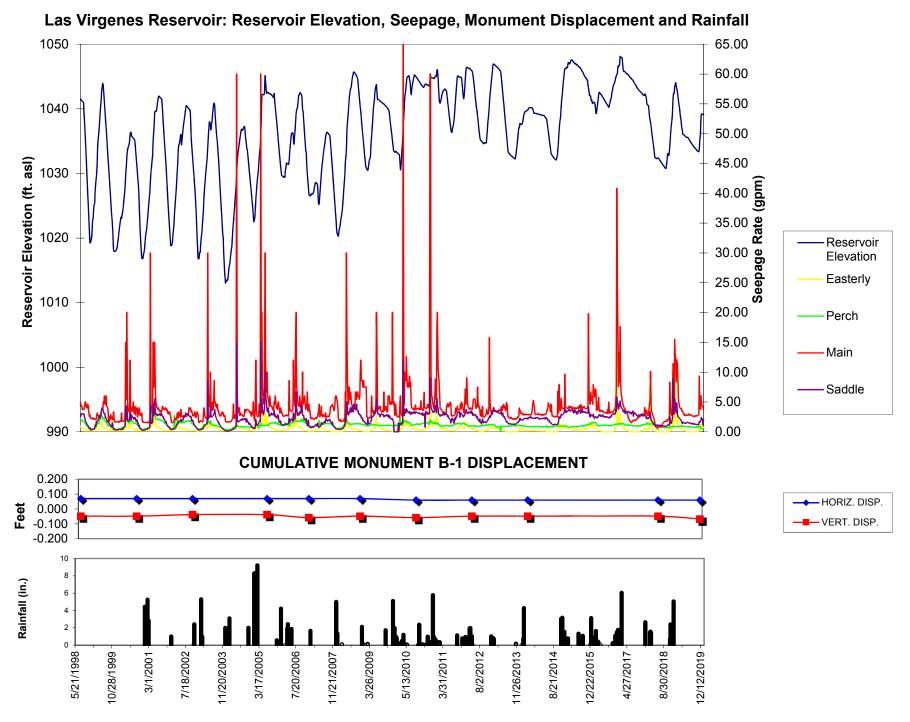

### 9 **ENGINEERING AND EXTERNAL AFFAIRS**

A 2020 Las Virgenes (Westlake) Reservoir Dam Settlement Report (Pg. 75)
Receive and file the 2020 Las Virgenes Reservoir Dam Settlement Report