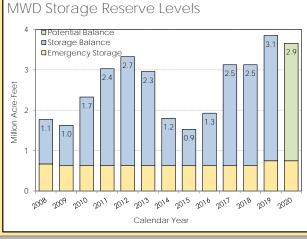

Directors less than 72 hours prior to a regular meeting are available for public inspection at Metropolitan's Headquarters Building and on Metropolitan's Web site <a href="http://www.mwdh2o.com">http://www.mwdh2o.com</a>.

Requests for a disability related modification or accommodation, including auxiliary aids or services, in order to attend or participate in a meeting should be made to the Board Executive Secretary in advance of the meeting to ensure availability of the requested service or accommodation.





# Highlights

- ♦ Sacramento River Runoff forecast is 52% of normal
- ▲ Statewide snowpack peaked at 64% of normal
- ♦ Lake Powell inflow forecast is 58% of normal
- ▲ Snowpack in the Upper Colorado River Basin peaked at 106% of normal



Peak: 14.8 m

58% of normal

Chyrapan S







This report is produced by the Water Resource Management Group and contains information from various federal, state, and local agencies. The Metropolitan Water District of Southern California cannot guarantee the accuracy or completeness of this information. Readers should refer to the relevant state, federal, and local agencies for additional or for the most up to date water supply information. Reservoirs, lakes, aqueducts, maps, watersheds, and all other visual representations on this report are not drawn to scale. http://www.mwdh2o.com/WSCR



(% Capacity)

Turn page for more SWP Data 🔏

Rainfall to Date (in)

Flip Over for CRA Data

#### State Water Project Resources Colorado River Resources As of: 08/09/2020 As of: 08/09/2020 Peak: 19.5 in 8 Station Index Precip Upper Colorado Bas