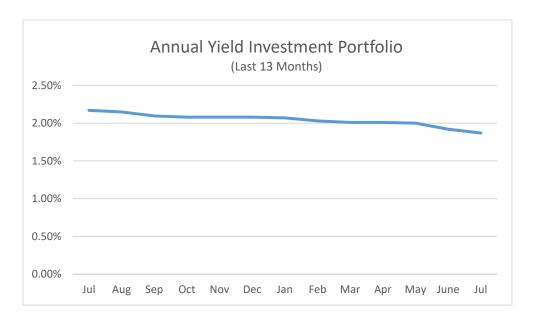

S**:

Ensure Effective Utilization of the Public's Assets and Money

Prepared by: Donald Patterson, Director of Finance and Administration

# **ATTACHMENTS:**

Charts
Monthly Investment Report
Definitions
July Cash Report

As of July 31, 2020, at Book Value, LAIF held 46.98% of the District's portfolio, the investment portfolio held 52.96% with the remainder in a money market account. As can be seen in the chart below, the total yield in July 2020 was 1.43%, down 16 basis points from June and down from 2.25% one year ago.



In July, the annualized yield for the District's Investment Portfolio was unchanged from June at 1.87% and up from 2.17% a year ago. The chart below shows annualized monthly yield of the current fiscal year compared with the same monthly yield over the previous year.



The following chart shows the average annualized LAIF yields over the past twelve months. In July, the LAIF yield was 0.92%, down from June's 1.22% and down from 2.38% a year ago.



In order to benchmark how the District's portfolio is performing, it is useful to compare its investment portfolio with a comparable index. The District has historically compared its investment portfolio returns to the 2-Year and 3-Year Treasury notes. Because the District buys and holds its investments, the average portfolio yield should generally be flatter and trail the 2 and 3-year Treasuries.



Equally important to monitoring performance is to monitor total portfolio value that includes the District's Investment Portfolio and LAIF accounts. The chart below shows the total portfolio value between 2009 a