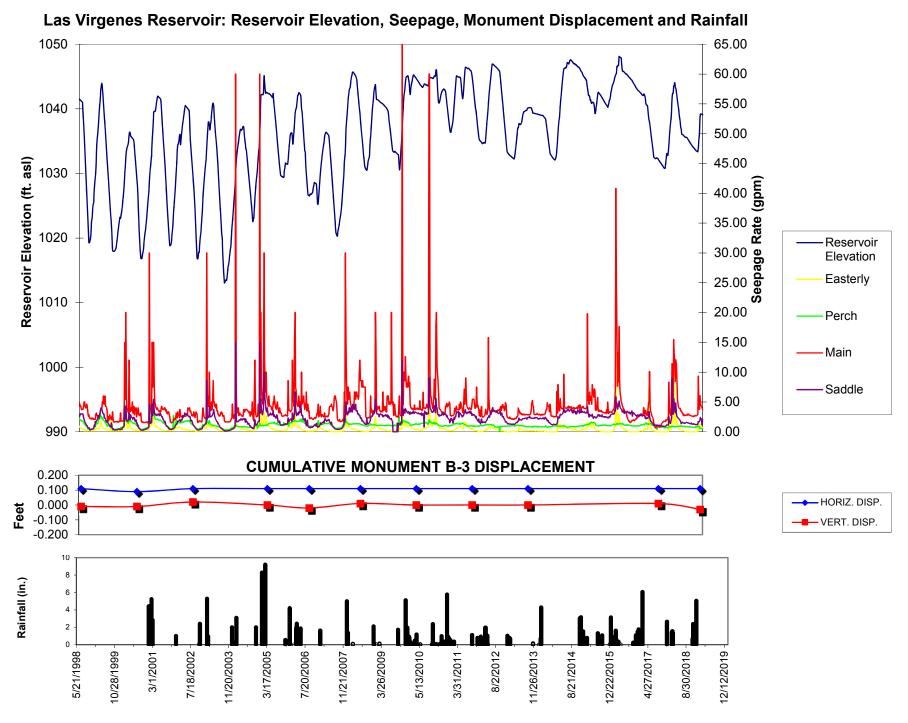

### 9 **ENGINEERING AND EXTERNAL AFFAIRS**

A 2020 Las Virgenes (Westlake) Reservoir Dam Settlement Report (Pg. 75)
Receive and file the 2020 Las Virgenes Reservoir Dam Settlement Report