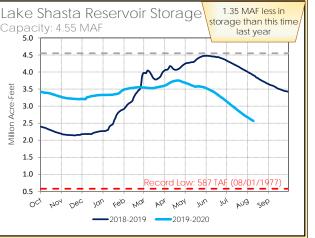

rectors less than 72 hours prior to a regular meeting are available for public inspection at Metropolitan's Headquarters Building and on Metropolitan's Web site <a href="http://www.mwdh2o.com">http://www.mwdh2o.com</a>.

Requests for a disability related modification or accommodation, including auxiliary aids or services, in order to attend or participate in a meeting should be made to the Board Executive Secretary in advance of the meeting to ensure availability of the requested service or accommodation.





# Highlights

- ♦ Sacramento River Runoff forecast is 52% of normal
- ▲ Statewide snowpack peaked at 64% of normal
- ♦ Lake Powell inflow forecast is 58% of normal
- ▲ Snowpack in the Upper Colorado River Basin peaked at 106% of normal



Peak: 14.8 m

58% of normal

Chyrapan S







This report is produced by the Water Resource Management Group and contains information from various federal, state, and local agencies. The Metropolitan Water District of Southern California cannot guarantee the accuracy or completeness of this information. Readers should refer to the relevant state, federal, and local agencies for additional or for the most up to date water supply information. Reservoirs, lakes, aqueducts, maps, watersheds, and all other visual representations on this report are not drawn to scale. http://www.mwdh2o.com/WSCR



(% Capacity)

Turn page for more SWP Data 🔏

Rainfall to Date (in)

Flip Over for CRA Data

#### State Water Project Resources Colorado River Resources As of: 08/09/2020 As of: 08/09/2020 Peak: 19.5 in 8 Station Index Precip Upper Colorado Basin