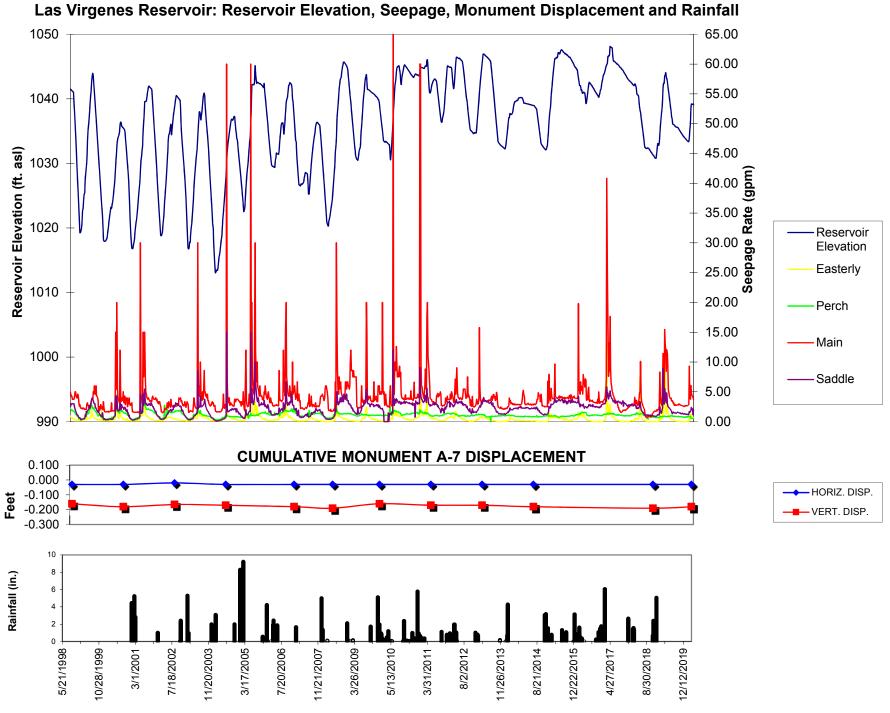

### 9 **ENGINEERING AND EXTERNAL AFFAIRS**

A 2020 Las Virgenes (Westlake) Reservoir Dam Settlement Report (Pg. 75)
Receive and file the 2020 Las Virgenes Reservoir Dam Settlement Report