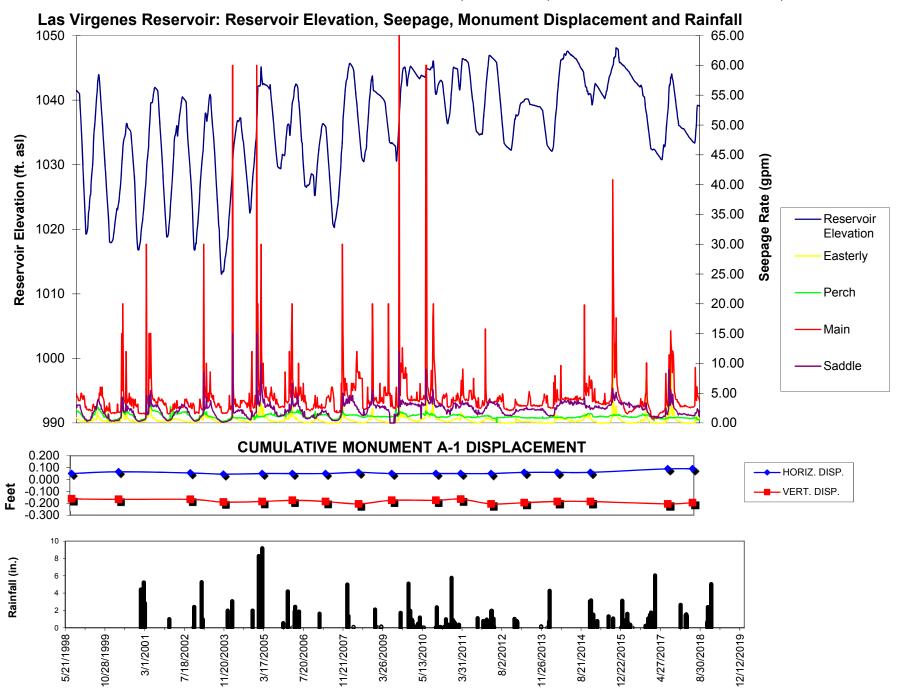

### 9 **ENGINEERING AND EXTERNAL AFFAIRS**

A 2020 Las Virgenes (Westlake) Reservoir Dam Settlement Report (Pg. 75)
Receive and file the 2020 Las Virgenes Reservoir Dam Settlement Report