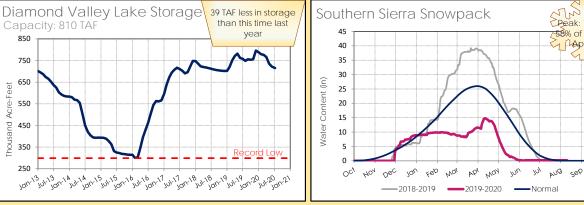

o Directors less than 72 hours prior to a regular meeting are available for public inspection at Metropolitan's Headquarters Building and on Metropolitan's Web site <a href="http://www.mwdh2o.com">http://www.mwdh2o.com</a>.

Requests for a disability related modification or accommodation, including auxiliary aids or services, in order to attend or participate in a meeting should be made to the Board Executive Secretary in advance of the meeting to ensure availability of the requested service or accommodation.





# Highlights

- ♦ Sacramento River Runoff forecast is 52% of normal
- ▲ Statewide snowpack peaked at 64% of normal
- ♦ Lake Powell inflow forecast is 58% of normal
- ▲ Snowpack in the Upper Colorado River Basin peaked at 106% of normal



Peak: 14.8 m

58% of normal

Chyrapan S







This report is produced by the Water Resource Management Group and contains information from various federal, state, and local agencies. The Metropolitan Water District of Southern California cannot guarantee the accuracy or completeness of this information. Readers should refer to the relevant state, federal, and local agencies for additional or for the most up to date water supply information. Reservoirs, lakes, aqueducts, maps, watersheds, and all other visual representations on this report are not drawn to scale. http://www.mwdh2o.com/WSCR



(% Capacity)

Turn page for more SWP Data 🔏

Rainfall to Date (in)

Flip Over for CRA Data

#### State Water Project Resources Colorado River Resources As of: 08/09/2020 As of: 08/09/2020 Peak: 19.5 in 8 Station Index Precip Upper Colorado B