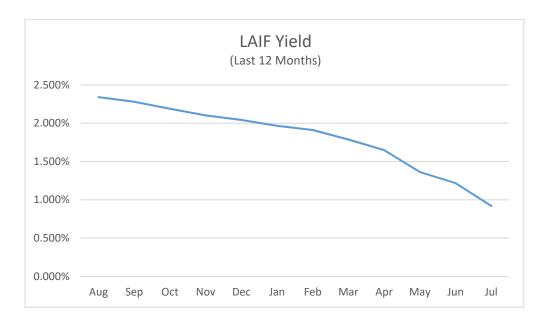

nt Report
Definitions
July Cash Report

As of July 31, 2020, at Book Value, LAIF held 46.98% of the District's portfolio, the investment portfolio held 52.96% with the remainder in a money market account. As can be seen in the chart below, the total yield in July 2020 was 1.43%, down 16 basis points from June and down from 2.25% one year ago.



In July, the annualized yield for the District's Investment Portfolio was unchanged from June at 1.87% and up from 2.17% a year ago. The chart below shows annualized monthly yield of the current fiscal year compared with the same monthly yield over the previous year.



The following chart shows the average annualized LAIF yields over the past twelve months. In July, the LAIF yield was 0.92%, down from June's 1.22% and down from 2.38% a year ago.



In order to benchmark how the District's portfolio is performing, it is useful to compare its investment portfolio with a comparable index. The District has historically compared its investment portfolio returns to the 2-Year and 3-Year Treasury notes. Because the District buys and holds its investments, the average portfolio yield should generally be flatter and trail the 2 and 3-year Treasuries.



Equally important to monitoring performance is to monitor total portfolio value that includes the District's Investment Portfolio and LAIF accounts. The chart below shows the total portfolio value between 2009 and 2020. In July, the District's portfolio increased 0.45% from June to \$103,088,385. The increase in June 2020 reflects \$10 million in loan proceeds for the AMR/AMI project.



The