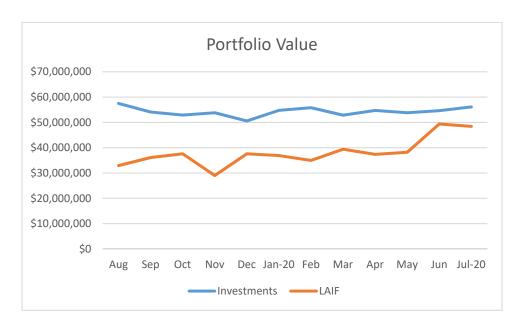

- A List of Demands: September 1, 2020 (Pg. 5)
  - Receive and File
- B Minutes: Regular Meeting of August 18, 2020 (Pg. 33)
  Approve

C Monthly Cash and Investment Report: July 2020 (Pg. 44)

Receive and file the Monthly Cash and Investment Report for July 2020.