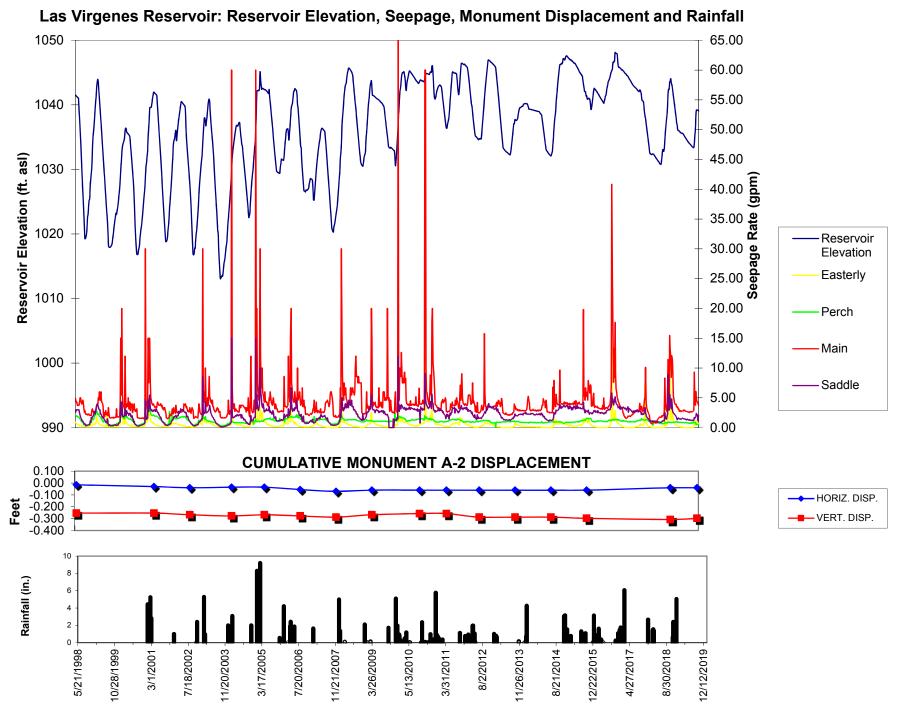

### 9 **ENGINEERING AND EXTERNAL AFFAIRS**

A 2020 Las Virgenes (Westlake) Reservoir Dam Settlement Report (Pg. 75)
Receive and file the 2020 Las Virgenes Reservoir Dam Settlement Report