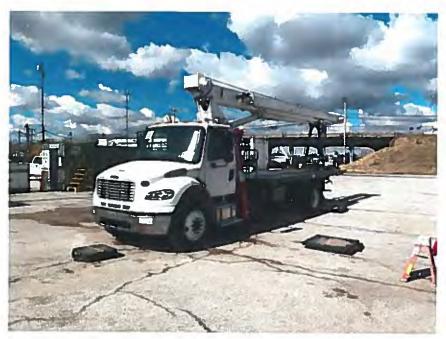

# 8 **FACILITIES AND OPERATIONS**

A Fiscal Year 2020-21 Mobile Crane Purchase: Award (Pg. 67)

Authorize the General Manager to issue a purchase order to Custom Truck One Source, in the amount of \$190,776, for the purchase of a 2020 Freightliner M2 19-Ton mobile crane.