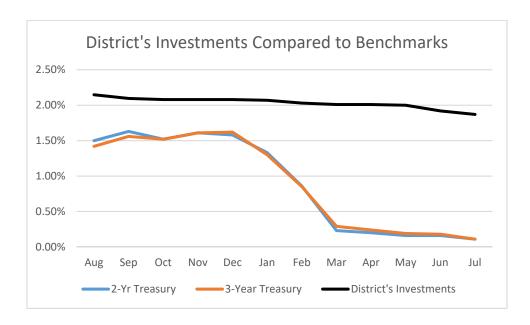

ent Portfolio was unchanged from June at 1.87% and up from 2.17% a year ago. The chart below shows annualized monthly yield of the current fiscal year compared with the same monthly yield over the previous year.



The following chart shows the average annualized LAIF yields over the past twelve months. In July, the LAIF yield was 0.92%, down from June's 1.22% and down from 2.38% a year ago.



In order to benchmark how the District's portfolio is performing, it is useful to compare its investment portfolio with a comparable index. The District has historically compared its investment portfolio returns to the 2-Year and 3-Year Treasury notes. Because the District buys and holds its investments, the average portfolio yield should generally be flatter and trail the 2 and 3-year Treasuries.



Equally important to monitoring performance is to monitor total portfolio value that includes the District's Investment Portfolio and LAIF accounts. The chart below shows the total portfolio value between 2009 and 2020. In July, the District's portfolio increased 0.45% from June to \$103,088,385. The increase in June 2020 reflects \$10 million in loan proceeds for the AMR/AMI project.



The chart below compares total portfolio value in the current Fiscal Year, compared to the same period in the previous fiscal year.



The chart below shows the value of the District's Investment and LAIF portfolios over the past twelve-month period. The District's Investment Policy requires an amount equal to 6 months of operating budget to be kept in liquid funds, such as LAIF or CAMP, which is \$28.6