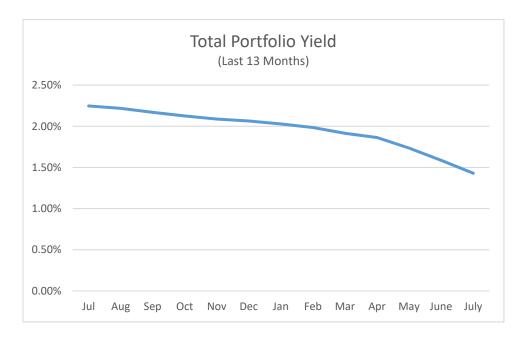

igned \$5 million in funds from the Recycled Water Enterprise and \$10 million in funds from the Sanitation Enterprise for use on the Pure Water Project Las Virgenes-Triunfo. Cash in excess of required reserves and assignments is available for capital projects.

# **GOALS**:

Ensure Effective Utilization of the Public's Assets and Money

Prepared by: Donald Patterson, Director of Finance and Administration

# **ATTACHMENTS:**

Charts
Monthly Investment Report
Definitions
July Cash Report

As of July 31, 2020, at Book Value, LAIF held 46.98% of the District's portfolio, the investment portfolio held 52.96% with the remainder in a money market account. As can be seen in the chart below, the total yield in July 2020 was 1.43%, down 16 basis points from June and down from 2.25% one year ago.



In July, the annualized yield for the District's Investment Portfolio was unchanged from June at 1.87% and up from 2.17% a year ago. The chart below shows annualized monthly yield of the current fiscal year compared with the same monthly yield over the previous year.



The following chart shows the average annualized LAIF yields over the past twelve months. In July, the LAIF yield was 0.92%, down from June's 1.22% and down from 2.38% a year ago.



In order to benchmark how the District's portfolio is performing, it is useful to compare its investment portfolio with a comparable index. The District has historically compared its investment portfolio returns to the 2-Year and 3-Year Treasury notes. Because the District buys and holds its investments, the average portfolio yield should gen