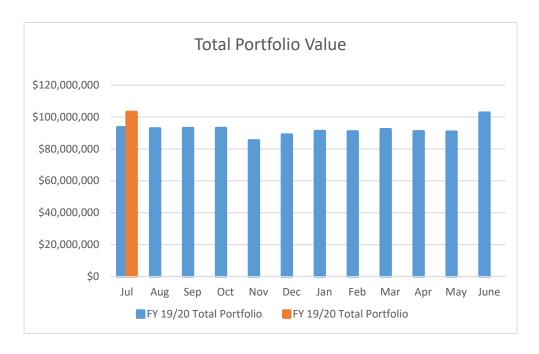

- A List of Demands: September 1, 2020 (Pg. 5)
  - Receive and File
- B Minutes: Regular Meeting of August 18, 2020 (Pg. 33)
  Approve

C Monthly Cash and Investment Report: July 2020 (Pg. 44)

Receive and file the Monthly Cash and Investment Report for July 2020.