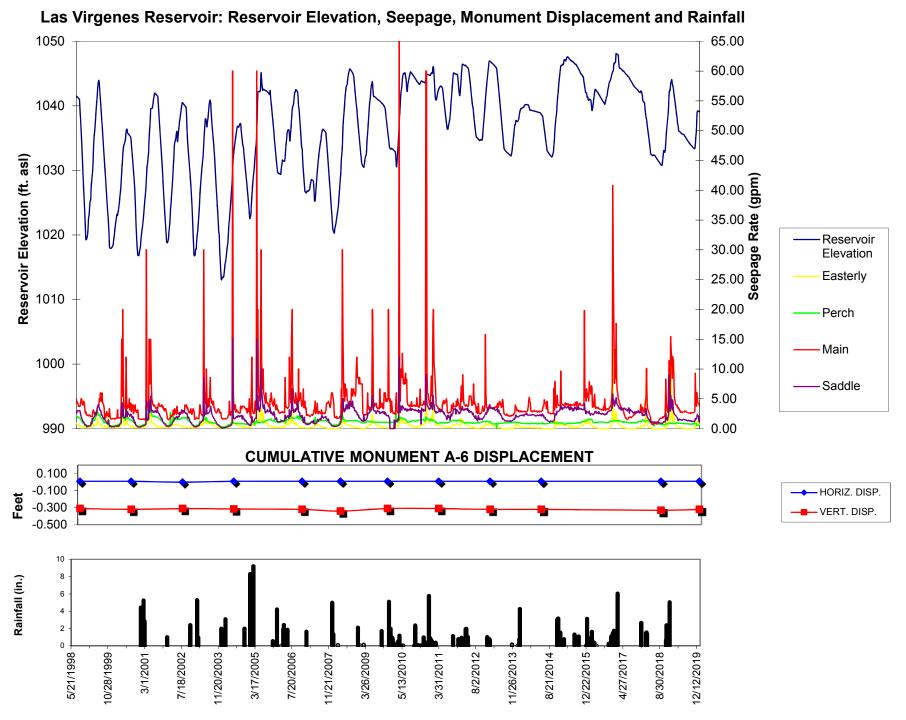

### 9 **ENGINEERING AND EXTERNAL AFFAIRS**

A 2020 Las Virgenes (Westlake) Reservoir Dam Settlement Report (Pg. 75)
Receive and file the 2020 Las Virgenes Reservoir Dam Settlement Report