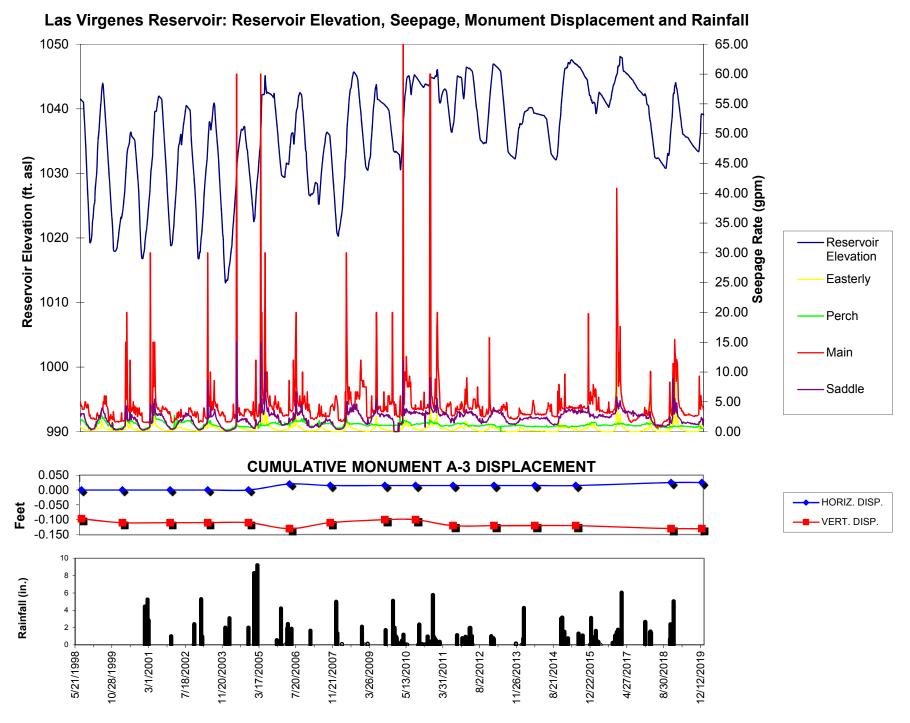

### 9 **ENGINEERING AND EXTERNAL AFFAIRS**

A 2020 Las Virgenes (Westlake) Reservoir Dam Settlement Report (Pg. 75)
Receive and file the 2020 Las Virgenes Reservoir Dam Settlement Report