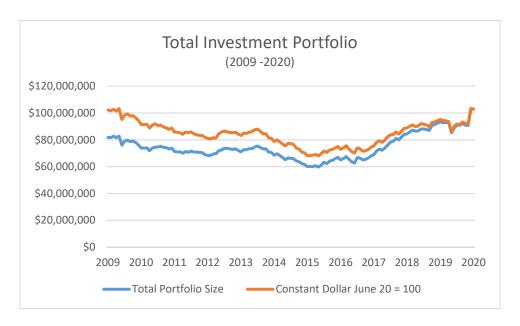

- A List of Demands: September 1, 2020 (Pg. 5)
  - Receive and File
- B Minutes: Regular Meeting of August 18, 2020 (Pg. 33)
  Approve

C Monthly Cash and Investment Report: July 2020 (Pg. 44)

Receive and file the Monthly Cash and Investment Report for July 2020.