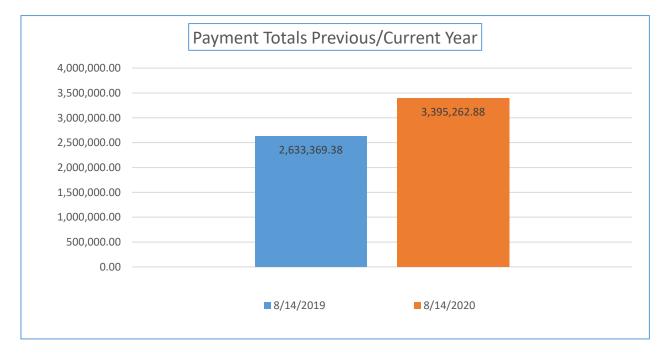

| Payment<br>Numbers/Totals<br>Previous Year/Current<br>Year                                    | 7/31/2019    | 7/31/2020    | 8/14/2019    | 8/14/2020    |
|-----------------------------------------------------------------------------------------------|--------------|--------------|--------------|--------------|
| Payment Numbers<br>(Payment for combined<br>water/sewer bill<br>reflected as two<br>payments) | 48,974       | 31,047       | 20,436       | 18,179       |
| Payment Totals                                                                                | 6,059,324.83 | 5,213,243.92 | 2,633,369.38 | 3,395,262.88 |