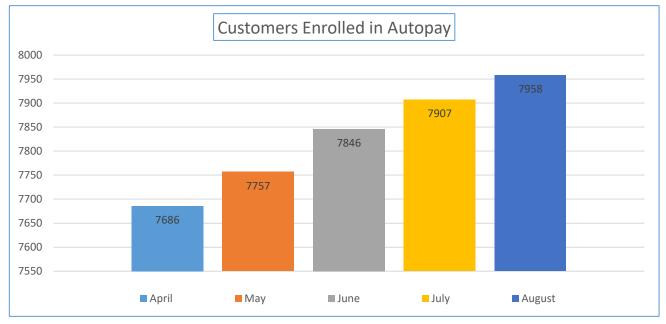

| Online Features<br>Customers are<br>Utilizing | April | Мау  | June | July | August |
|-----------------------------------------------|-------|------|------|------|--------|
| Customers Enrolled in<br>Paperless Billing    | 6375  | 6441 | 6517 | 6590 | 6657   |
| Customers Enrolled in<br>Autopay              | 7686  | 7757 | 7846 | 7907 | 7958   |