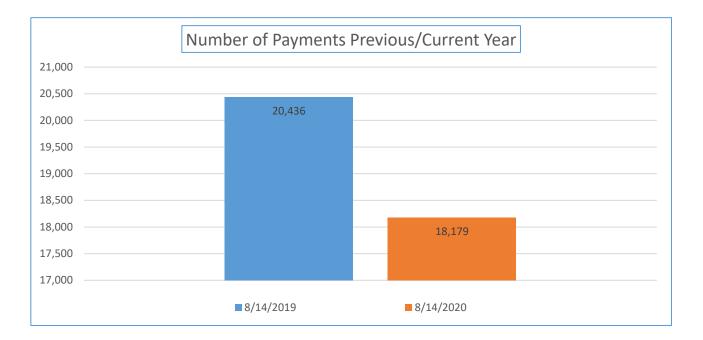

| Payment<br>Numbers/Totals<br>Previous Year/Current<br>Year                                    | 7/31/2019    | 7/31/2020    | 8/14/2019    | 8/14/2020    |
|-----------------------------------------------------------------------------------------------|--------------|--------------|--------------|--------------|
| Payment Numbers<br>(Payment for combined<br>water/sewer bill<br>reflected as two<br>payments) | 48,974       | 31,047       | 20,436       | 18,179       |
| Payment Totals                                                                                | 6,059,324.83 | 5,213,243.92 | 2,633,369.38 | 3,395,262.88 |