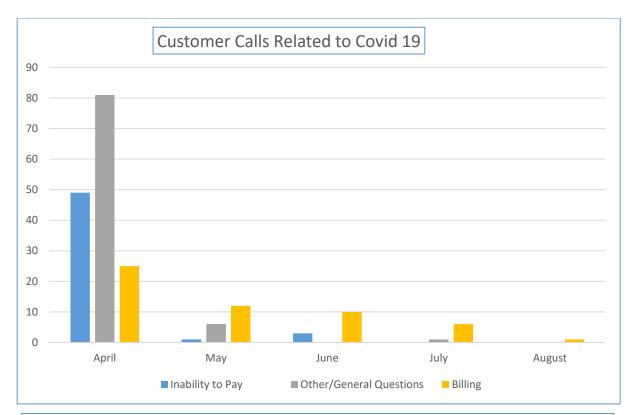

## Customer-Related Impacts of COVID-19 (Week Ending 08/14/2020)

| Customer Calls Related<br>to Covid 19 | April | Мау | June | July | August |
|---------------------------------------|-------|-----|------|------|--------|
| Inability to Pay                      | 49    | 1   | 3    |      |        |
| AutoPay Cancellations                 | 5     | 2   |      |      |        |
| Other/General Questions               | 81    | 6   |      | 1    |        |
| Billing                               | 25    | 12  | 10   | 6    | 1      |
| Water Quality                         | 0     | 1   |      |      |        |
| Water Conservation                    | 3     | 0   |      |      |        |