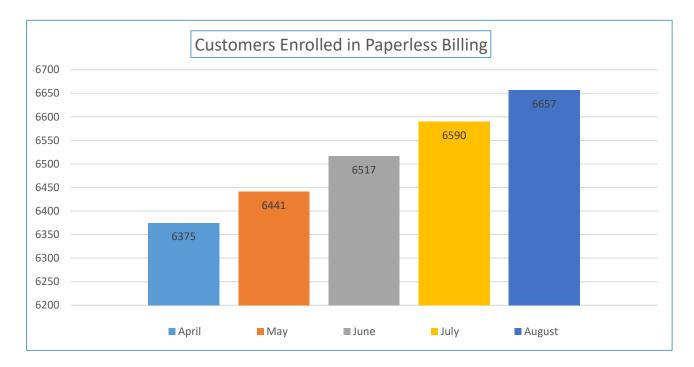

| Online Features<br>Customers are<br>Utilizing | April | Мау  | June | July | August |
|-----------------------------------------------|-------|------|------|------|--------|
| Customers Enrolled in<br>Paperless Billing    | 6375  | 6441 | 6517 | 6590 | 6657   |
| Customers Enrolled in<br>Autopay              | 7686  | 7757 | 7846 | 7907 | 7958   |