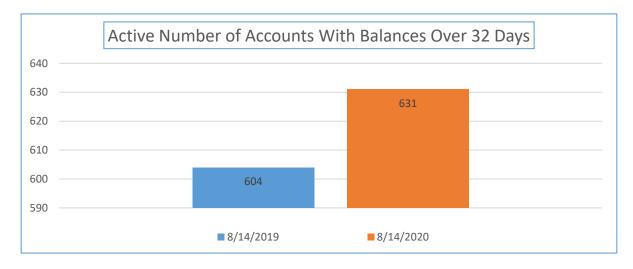

| Yearly Balance Due<br>Comparison                          | 8/14/2019  | 8/14/2020  | Percentage Week<br>08/14/2019 to<br>08/14/2020 | Total Sales YTD                    | Percentage of Total Past<br>Due    |
|-----------------------------------------------------------|------------|------------|------------------------------------------------|------------------------------------|------------------------------------|
| Active Accounts with a<br>Balance Due Over 32 Days<br>Old | 204,798.39 | 279,965.72 | 36.70%                                         | \$36,185,717.07                    | 0.77%                              |
| Yearly Balance Due<br>Comparison                          | 8/14/2019  | 8/14/2020  | Percentage Week<br>08/14/2019 to<br>08/14/2020 | Total Number of Active<br>Accounts | Percentage of Past Due<br>accounts |
| Number of Accounts                                        | 604        | 631        | 4.47%                                          | 21,221                             | 2.97%                              |