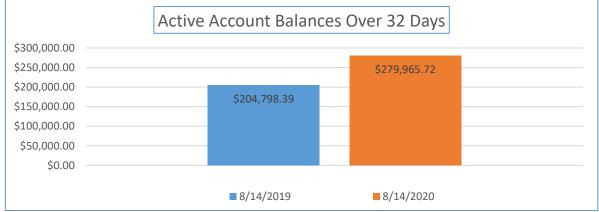

| Yearly Balance Due<br>Comparison                          | 8/14/2019  | 8/14/2020  | Percentage Week<br>08/14/2019 to<br>08/14/2020 | Total Sales YTD                    | Percentage of Total Past<br>Due    |
|-----------------------------------------------------------|------------|------------|------------------------------------------------|------------------------------------|------------------------------------|
| Active Accounts with a<br>Balance Due Over 32 Days<br>Old | 204,798.39 | 279,965.72 | 36.70%                                         | \$36,185,717.07                    | 0.77%                              |
| Yearly Balance Due<br>Comparison                          | 8/14/2019  | 8/14/2020  | Percentage Week<br>08/14/2019 to<br>08/14/2020 | Total Number of Active<br>Accounts | Percentage of Past Due<br>accounts |
| Number of Accounts                                        | 604        | 631        | 4.47%                                          | 21,221                             | 2.97%                              |