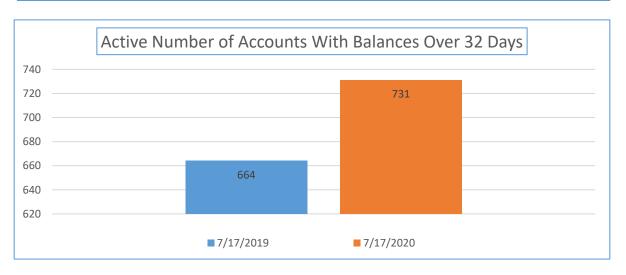

| Yearly Balance Due<br>Comparison                          | 7/17/2019  | 7/17/2020  | Percentage Week<br>07/17/2019 to<br>07/17/2020 | Total Sales YTD                    | Percentage of Total Past<br>Due |
|-----------------------------------------------------------|------------|------------|------------------------------------------------|------------------------------------|---------------------------------|
| Active Accounts with a<br>Balance Due Over 32 Days<br>Old | 155,199.39 | 262,440.82 | 69.10%                                         | \$30,721,814.08                    | 0.85%                           |
| Yearly Balance Due<br>Comparison                          | 7/17/2019  | 7/17/2020  | Percentage Week<br>07/17/2019 to<br>07/17/2020 | Total Number of Active<br>Accounts | Percentage of Past Due accounts |
| Number of Accounts                                        | 664        | 731        | 10.09%                                         | 21,208                             | 3.45%                           |