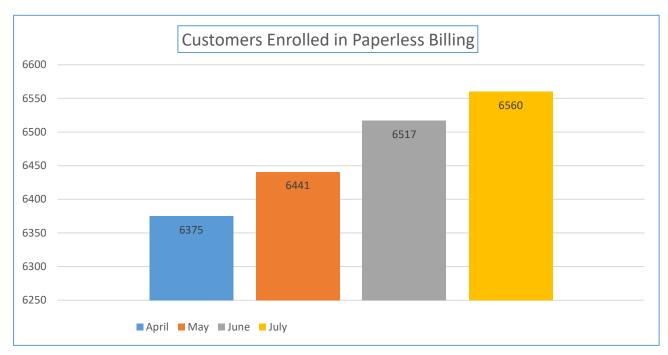

| Online Features<br>Customers are<br>Utilizing | April | May  | June | July |
|-----------------------------------------------|-------|------|------|------|
| Customers Enrolled in<br>Paperless Billing    | 6375  | 6441 | 6517 | 6560 |
| Customers Enrolled in Autopay                 | 7686  | 7757 | 7846 | 7870 |