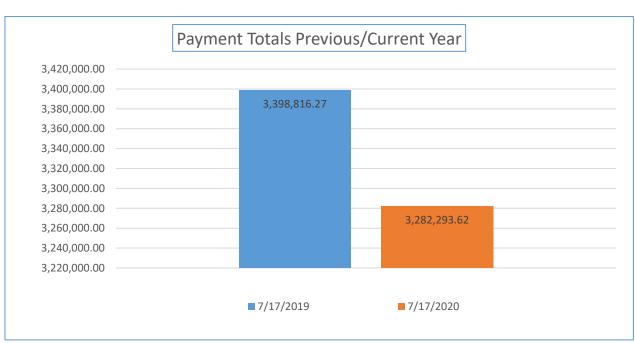

| Payment<br>Numbers/Totals<br>Previous Year/Current<br>Year                        | 6/30/2019    | 6/30/2020    | 7/17/2019    | 7/17/2020    |
|-----------------------------------------------------------------------------------|--------------|--------------|--------------|--------------|
| Payment Numbers (Payment for combined water/sewer bill reflected as two payments) | 41,140       | 41,782       | 28,832       | 19,802       |
| Payment Totals                                                                    | 5,400,251.51 | 6,031,344.37 | 3,398,816.27 | 3,282,293.62 |