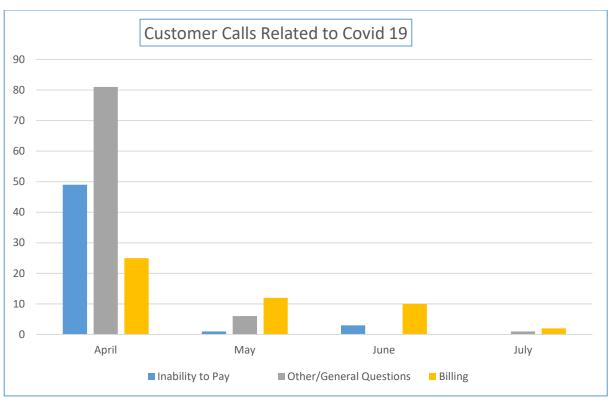

## **Customer-Related Impacts of COVID-19 (Week Ending 07/19/2020)**

| Customer Calls Related<br>to Covid 19 | April | Мау | June | July |
|---------------------------------------|-------|-----|------|------|
| Inability to Pay                      | 49    | 1   | 3    |      |
| AutoPay Cancellations                 | 5     | 2   |      |      |
| Other/General Questions               | 81    | 6   |      | 1    |
| Billing                               | 25    | 12  | 10   | 2    |
| Water Quality                         | 0     | 1   |      |      |
| Water Conservation                    | 3     | 0   |      |      |