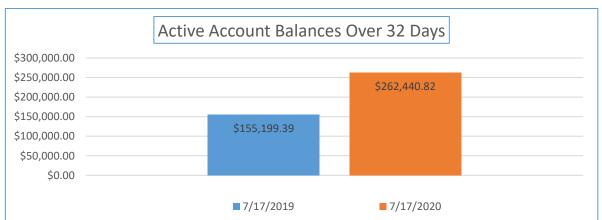

| Yearly Balance Due<br>Comparison                          | 7/17/2019  | 7/17/2020  | Percentage Week<br>07/17/2019 to<br>07/17/2020 | Total Sales YTD                    | Percentage of Total Past<br>Due |
|-----------------------------------------------------------|------------|------------|------------------------------------------------|------------------------------------|---------------------------------|
| Active Accounts with a<br>Balance Due Over 32 Days<br>Old | 155,199.39 | 262,440.82 | 69.10%                                         | \$30,721,814.08                    | 0.85%                           |
| Yearly Balance Due<br>Comparison                          | 7/17/2019  | 7/17/2020  | Percentage Week<br>07/17/2019 to<br>07/17/2020 | Total Number of Active<br>Accounts | Percentage of Past Due accounts |
| Number of Accounts                                        | 664        | 731        | 10.09%                                         | 21,208                             | 3.45%                           |