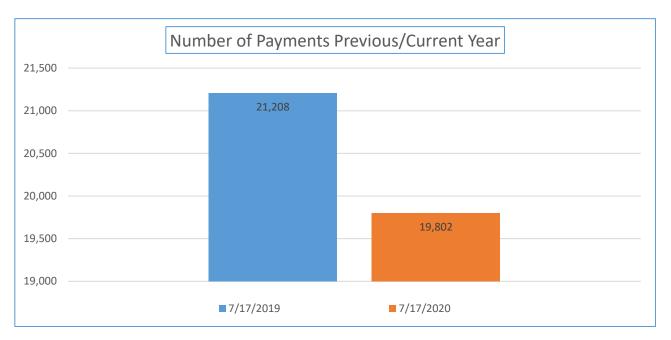

| Yearly Balance Due<br>Comparison                          | 7/17/2019  | 7/17/2020  | Percentage Week<br>07/17/2019 to<br>07/17/2020 | Total Sales YTD                    | Percentage of Total Past<br>Due |
|-----------------------------------------------------------|------------|------------|------------------------------------------------|------------------------------------|---------------------------------|
| Active Accounts with a<br>Balance Due Over 32 Days<br>Old | 155,199.39 | 262,440.82 | 69.10%                                         | \$30,721,814.08                    | 0.85%                           |
| Yearly Balance Due<br>Comparison                          | 7/17/2019  | 7/17/2020  | Percentage Week<br>07/17/2019 to<br>07/17/2020 | Total Number of Active<br>Accounts | Percentage of Past Due accounts |
| Number of Accounts                                        | 664        | 731        | 10.09%                                         | 21,208                             | 3.45%                           |