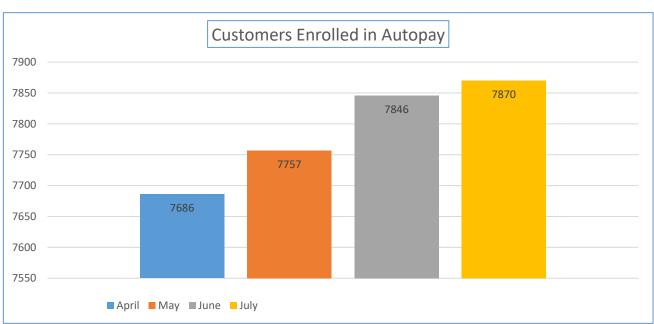

| Online Features<br>Customers are<br>Utilizing | April | May  | June | July |
|-----------------------------------------------|-------|------|------|------|
| Customers Enrolled in<br>Paperless Billing    | 6375  | 6441 | 6517 | 6560 |
| Customers Enrolled in Autopay                 | 7686  | 7757 | 7846 | 7870 |