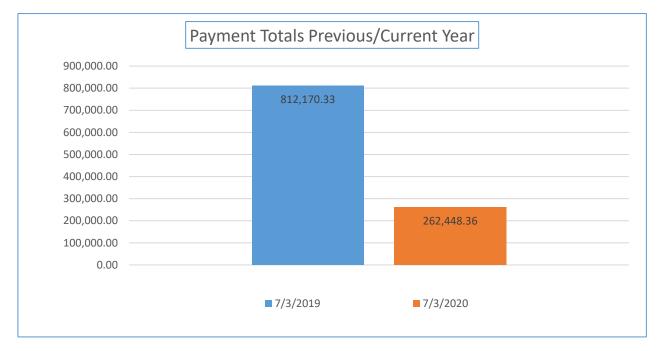

| Payment<br>Numbers/Totals<br>Previous Year/Current<br>Year                                    | 6/30/2019    | 6/30/2020    | 7/3/2019   | 7/3/2020   |
|-----------------------------------------------------------------------------------------------|--------------|--------------|------------|------------|
| Payment Numbers<br>(Payment for combined<br>water/sewer bill<br>reflected as two<br>payments) | 41,140       | 41,782       | 7,581      | 1,896      |
| Payment Totals                                                                                | 5,400,251.51 | 6,031,344.37 | 812,170.33 | 262,448.36 |