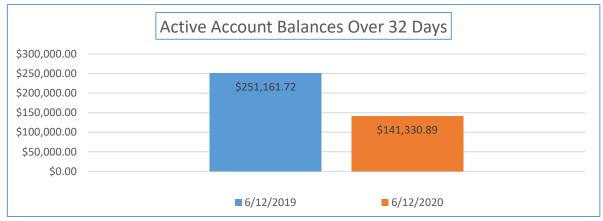

| Yearly Balance Due<br>Comparison                          | 6/12/2019    | 6/12/2020    | Percentage Week<br>06/12/2019 to<br>06/12/2020 | Total Sales YTD                    | Percentage of Total Past<br>Due |
|-----------------------------------------------------------|--------------|--------------|------------------------------------------------|------------------------------------|---------------------------------|
| Active Accounts with a<br>Balance Due Over 32 Days<br>Old | \$251,161.72 | \$141,330.89 | -43.73%                                        | \$23,941,046.31                    | 0.59%                           |
| Yearly Balance Due<br>Comparison                          | 6/12/2019    | 6/12/2020    | Percentage Week<br>06/12/2019 to<br>06/12/2020 | Total Number of Active<br>Accounts | Percentage of Past Due accounts |
| Number of Accounts                                        | 1089         | 664          | -39.03%                                        | 21,193                             | 3.13%                           |