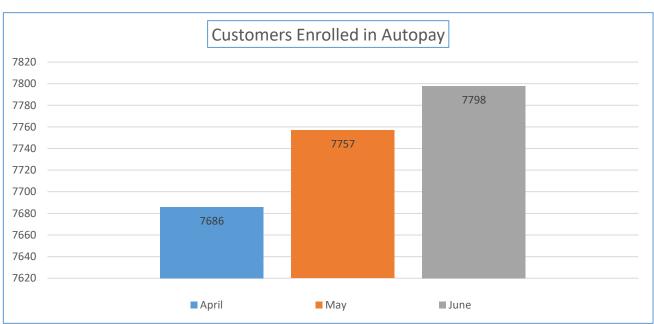

| Online Features<br>Customers are<br>Utilizing | April | May  | June |
|-----------------------------------------------|-------|------|------|
| Customers Enrolled in<br>Paperless Billing    | 6375  | 6441 | 6481 |
| Customers Enrolled in<br>Autopay              | 7686  | 7757 | 7798 |