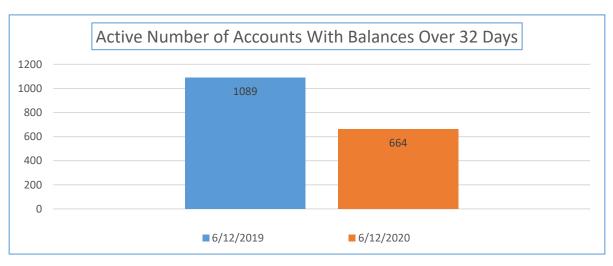

| Yearly Balance Due<br>Comparison                          | 6/12/2019    | 6/12/2020    | Percentage Week<br>06/12/2019 to<br>06/12/2020 | Total Sales YTD                    | Percentage of Total Past<br>Due |
|-----------------------------------------------------------|--------------|--------------|------------------------------------------------|------------------------------------|---------------------------------|
| Active Accounts with a<br>Balance Due Over 32 Days<br>Old | \$251,161.72 | \$141,330.89 | -43.73%                                        | \$23,941,046.31                    | 0.59%                           |
| Yearly Balance Due<br>Comparison                          | 6/12/2019    | 6/12/2020    | Percentage Week<br>06/12/2019 to<br>06/12/2020 | Total Number of Active<br>Accounts | Percentage of Past Due accounts |
| Number of Accounts                                        | 1089         | 664          | -39.03%                                        | 21,193                             | 3.13%                           |