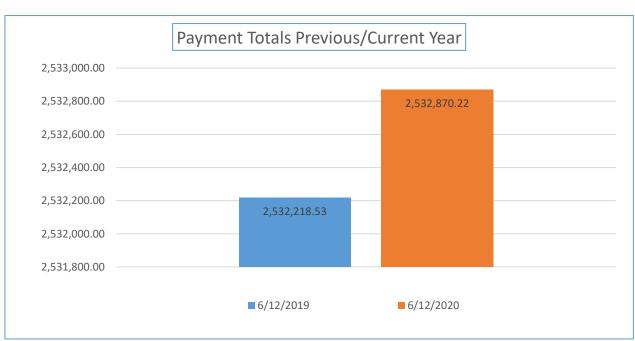

| Payment<br>Numbers/Totals<br>Previous Year/Current<br>Year                                    | 5/31/2019    | 5/31/2020    | 6/12/2019    | 6/12/2020    |
|-----------------------------------------------------------------------------------------------|--------------|--------------|--------------|--------------|
| Payment Numbers<br>(Payment for combined<br>water/sewer bill<br>reflected as two<br>payments) | 35,188       | 35,043       | 19,179       | 18,123       |
| Payment Totals                                                                                | 3,898,107.10 | 4,005,720.46 | 2,532,218.53 | 2,532,870.22 |