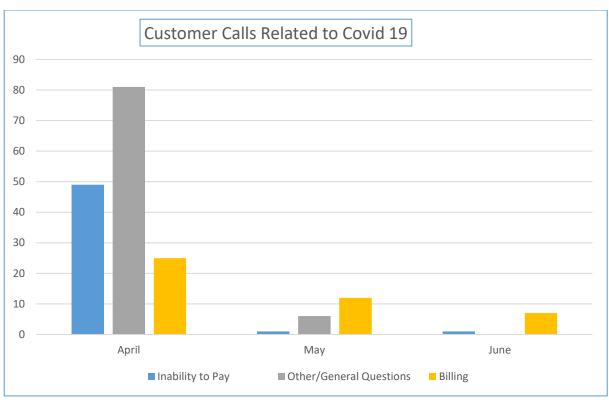

## Customer-Related Impacts of COVID-19 (Week Ending 06/12/2020)

| Customer Calls Related<br>to Covid 19 | April | Мау | June |
|---------------------------------------|-------|-----|------|
| Inability to Pay                      | 49    | 1   | 1    |
| AutoPay Cancellations                 | 5     | 2   |      |
| Other/General Questions               | 81    | 6   |      |
| Billing                               | 25    | 12  | 7    |
| Water Quality                         | 0     | 1   |      |
| Water Conservation                    | 3     | 0   |      |