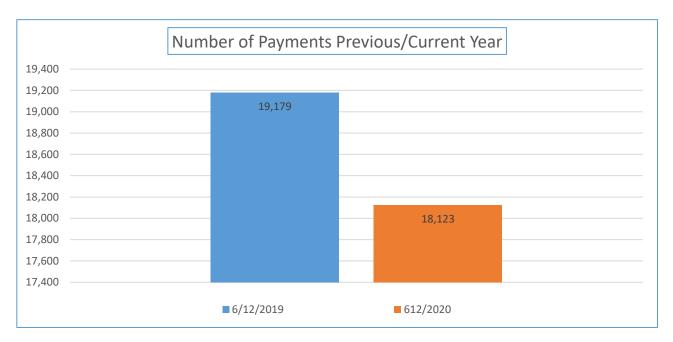

| Payment<br>Numbers/Totals<br>Previous Year/Current<br>Year                                    | 5/31/2019    | 5/31/2020    | 6/12/2019    | 6/12/2020    |
|-----------------------------------------------------------------------------------------------|--------------|--------------|--------------|--------------|
| Payment Numbers<br>(Payment for combined<br>water/sewer bill<br>reflected as two<br>payments) | 35,188       | 35,043       | 19,179       | 18,123       |
| Payment Totals                                                                                | 3,898,107.10 | 4,005,720.46 | 2,532,218.53 | 2,532,870.22 |