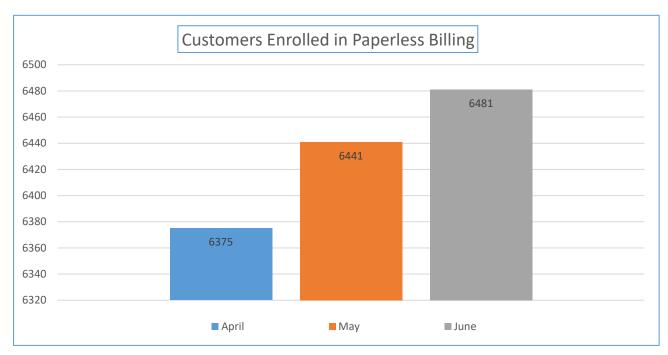

| Online Features<br>Customers are<br>Utilizing | April | May  | June |
|-----------------------------------------------|-------|------|------|
| Customers Enrolled in<br>Paperless Billing    | 6375  | 6441 | 6481 |
| Customers Enrolled in<br>Autopay              | 7686  | 7757 | 7798 |