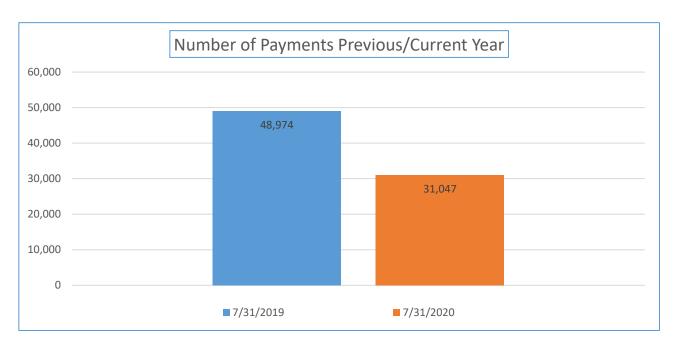

| Payment<br>Numbers/Totals<br>Previous Year/Current<br>Year                                    | 6/30/2019    | 6/30/2020    | 7/31/2019    | 7/31/2020    |
|-----------------------------------------------------------------------------------------------|--------------|--------------|--------------|--------------|
| Payment Numbers<br>(Payment for combined<br>water/sewer bill<br>reflected as two<br>payments) | 41,140       | 41,782       | 48,974       | 31,047       |
| Payment Totals                                                                                | 5,400,251.51 | 6,031,344.37 | 6,059,324.83 | 5,213,243.92 |