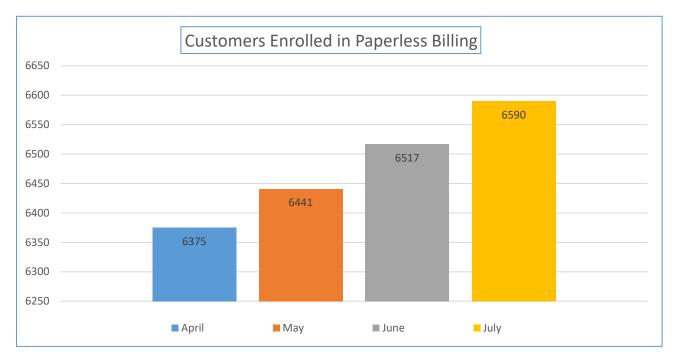

| Online Features<br>Customers are<br>Utilizing | April | May  | June | July |
|-----------------------------------------------|-------|------|------|------|
| Customers Enrolled in<br>Paperless Billing    | 6375  | 6441 | 6517 | 6590 |
| Customers Enrolled in Autopay                 | 7686  | 7757 | 7846 | 7907 |