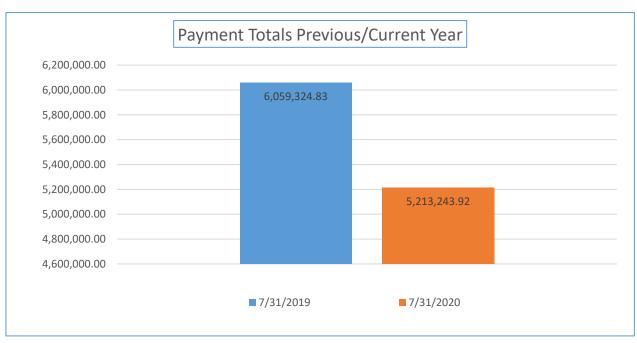

| Payment<br>Numbers/Totals<br>Previous Year/Current<br>Year                                    | 6/30/2019    | 6/30/2020    | 7/31/2019    | 7/31/2020    |
|-----------------------------------------------------------------------------------------------|--------------|--------------|--------------|--------------|
| Payment Numbers<br>(Payment for combined<br>water/sewer bill<br>reflected as two<br>payments) | 41,140       | 41,782       | 48,974       | 31,047       |
| Payment Totals                                                                                | 5,400,251.51 | 6,031,344.37 | 6,059,324.83 | 5,213,243.92 |