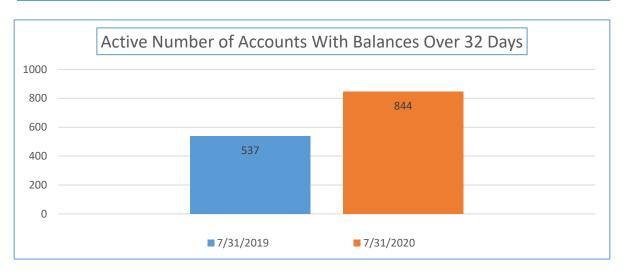

| Yearly Balance Due<br>Comparison                          | 7/31/2019  | 7/31/2020  | Percentage Week<br>07/31/2019 to<br>07/31/2020 | Total Sales YTD                    | Percentage of Total Past<br>Due |
|-----------------------------------------------------------|------------|------------|------------------------------------------------|------------------------------------|---------------------------------|
| Active Accounts with a<br>Balance Due Over 32 Days<br>Old | 144,938.67 | 285,137.66 | 96.73%                                         | \$32,652,764.38                    | 0.87%                           |
| Yearly Balance Due<br>Comparison                          | 7/31/2019  | 7/31/2020  | Percentage Week<br>07/31/2019 to<br>07/31/2020 | Total Number of Active<br>Accounts | Percentage of Past Due accounts |
| Number of Accounts                                        | 537        | 844        | 57.17%                                         | 21,210                             | 3.98%                           |