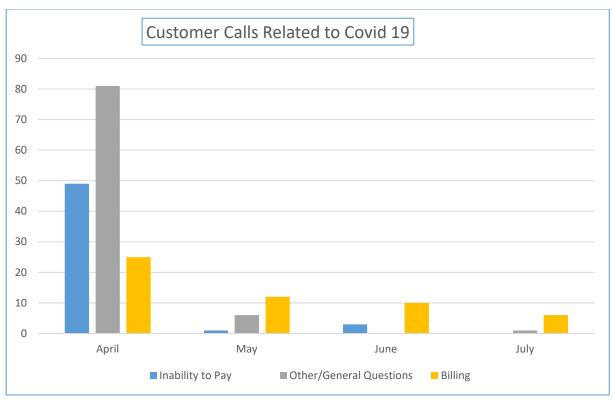

## Customer-Related Impacts of COVID-19 (Week and Month Ending 07/31/2020)

| Customer Calls Related<br>to Covid 19 | April | Мау | June | July |
|---------------------------------------|-------|-----|------|------|
| Inability to Pay                      | 49    | 1   | 3    |      |
| AutoPay Cancellations                 | 5     | 2   |      |      |
| Other/General Questions               | 81    | 6   |      | 1    |
| Billing                               | 25    | 12  | 10   | 6    |
| Water Quality                         | 0     | 1   |      |      |
| Water Conservation                    | 3     | 0   |      |      |