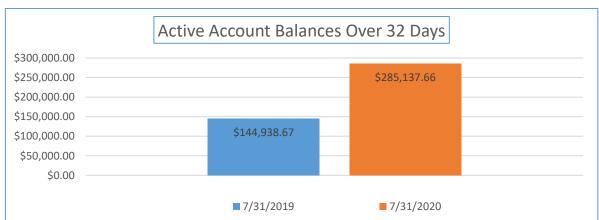

| Yearly Balance Due<br>Comparison                          | 7/31/2019  | 7/31/2020  | Percentage Week<br>07/31/2019 to<br>07/31/2020 | Total Sales YTD                    | Percentage of Total Past<br>Due |
|-----------------------------------------------------------|------------|------------|------------------------------------------------|------------------------------------|---------------------------------|
| Active Accounts with a<br>Balance Due Over 32 Days<br>Old | 144,938.67 | 285,137.66 | 96.73%                                         | \$32,652,764.38                    | 0.87%                           |
| Yearly Balance Due<br>Comparison                          | 7/31/2019  | 7/31/2020  | Percentage Week<br>07/31/2019 to<br>07/31/2020 | Total Number of Active<br>Accounts | Percentage of Past Due accounts |
| Number of Accounts                                        | 537        | 844        | 57.17%                                         | 21,210                             | 3.98%                           |