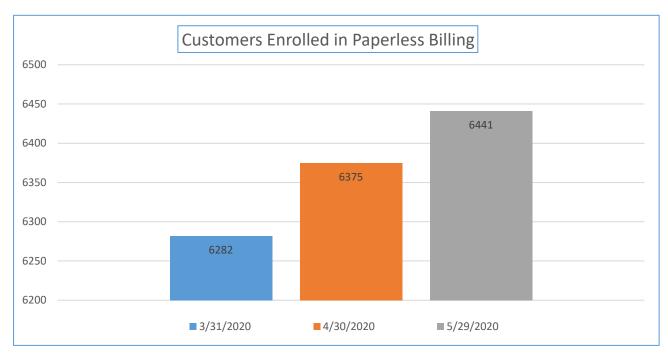

| Online Features<br>Customers are<br>Utilizing | 3/31/2020 | 4/30/2020 | 5/29/2020 |
|-----------------------------------------------|-----------|-----------|-----------|
| Customers Enrolled in<br>Paperless Billing    | 6282      | 6375      | 6441      |
| Customers Enrolled in<br>Autopay              | 7611      | 7686      | 7757      |