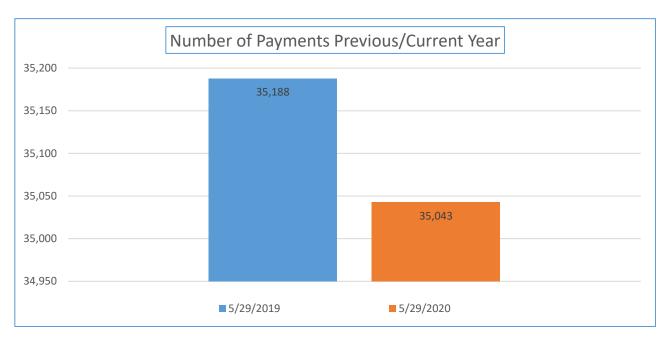

| Payment<br>Numbers/Totals<br>Previous Year/Current<br>Year                                    | 4/30/2019    | 4/30/2020    | 5/29/2019    | 5/29/2020    |
|-----------------------------------------------------------------------------------------------|--------------|--------------|--------------|--------------|
| Payment Numbers<br>(Payment for combined<br>water/sewer bill<br>reflected as two<br>payments) | 44,865       | 29,855       | 35,188       | 35,043       |
| Payment Totals                                                                                | 4,115,301.16 | 3,668,322.18 | 3,898,107.10 | 4,005,720.46 |