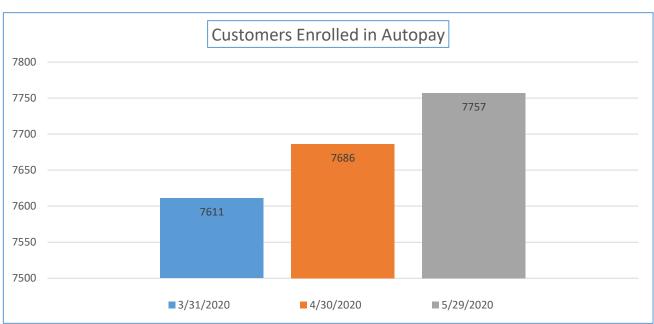

| Online Features<br>Customers are<br>Utilizing | 3/31/2020 | 4/30/2020 | 5/29/2020 |
|-----------------------------------------------|-----------|-----------|-----------|
| Customers Enrolled in<br>Paperless Billing    | 6282      | 6375      | 6441      |
| Customers Enrolled in<br>Autopay              | 7611      | 7686      | 7757      |