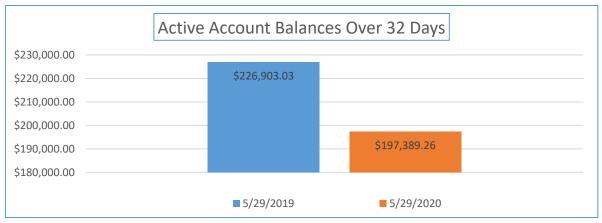

| Yearly Balance Due<br>Comparison                          | 5/29/2019    | 5/29/2020    | Percentage Week<br>05/29/2019 to<br>05/29/2020 | Total Sales YTD                    | Percentage of Total Past<br>Due |
|-----------------------------------------------------------|--------------|--------------|------------------------------------------------|------------------------------------|---------------------------------|
| Active Accounts with a<br>Balance Due Over 32 Days<br>Old | \$226,903.03 | \$197,389.26 | -13.01%                                        | \$21,362,599.98                    | 0.92%                           |
| Yearly Balance Due<br>Comparison                          | 5/29/2019    | 5/29/2020    | Percentage Week<br>05/29/2019 to<br>05/29/2020 | Total Number of Active<br>Accounts | Percentage of Past Due accounts |
| Number of Accounts                                        | 1184         | 693          | -41.47%                                        | 21,181                             | 3.27%                           |