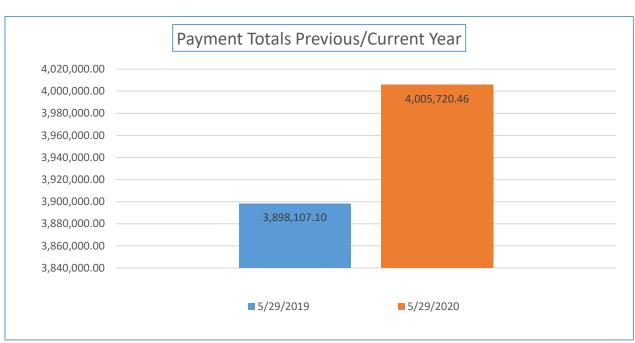

| Payment<br>Numbers/Totals<br>Previous Year/Current<br>Year                                    | 4/30/2019    | 4/30/2020    | 5/29/2019    | 5/29/2020    |
|-----------------------------------------------------------------------------------------------|--------------|--------------|--------------|--------------|
| Payment Numbers<br>(Payment for combined<br>water/sewer bill<br>reflected as two<br>payments) | 44,865       | 29,855       | 35,188       | 35,043       |
| Payment Totals                                                                                | 4,115,301.16 | 3,668,322.18 | 3,898,107.10 | 4,005,720.46 |