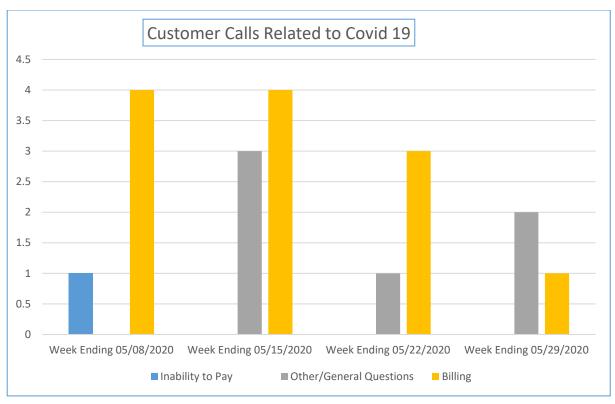

## **Customer-Related Impacts of COVID-19 (Week Ending 05-29-2020)**

| Customer Calls Related<br>to Covid 19 | Week Ending 05/08/2020 | Week Ending 05/15/2020 | Week Ending 05/22/2020 | Week Ending 05/29/2020 | Total For May |
|---------------------------------------|------------------------|------------------------|------------------------|------------------------|---------------|
| Inability to Pay                      | 1                      |                        |                        |                        | 1             |
| AutoPay Cancellations                 |                        |                        | 1                      | 1                      | 2             |
| Other/General Questions               |                        | 3                      | 1                      | 2                      | 6             |
| Billing                               | 4                      | 4                      | 3                      | 1                      | 12            |
| Water Quality                         |                        |                        |                        | 1                      | 1             |
| Water Conservation                    |                        |                        |                        |                        | 0             |