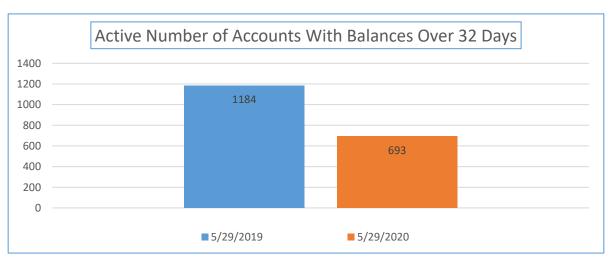

| Yearly Balance Due<br>Comparison                          | 5/29/2019    | 5/29/2020    | Percentage Week<br>05/29/2019 to<br>05/29/2020 | Total Sales YTD                    | Percentage of Total Past<br>Due |
|-----------------------------------------------------------|--------------|--------------|------------------------------------------------|------------------------------------|---------------------------------|
| Active Accounts with a<br>Balance Due Over 32 Days<br>Old | \$226,903.03 | \$197,389.26 | -13.01%                                        | \$21,362,599.98                    | 0.92%                           |
| Yearly Balance Due<br>Comparison                          | 5/29/2019    | 5/29/2020    | Percentage Week<br>05/29/2019 to<br>05/29/2020 | Total Number of Active<br>Accounts | Percentage of Past Due accounts |
| Number of Accounts                                        | 1184         | 693          | -41.47%                                        | 21,181                             | 3.27%                           |