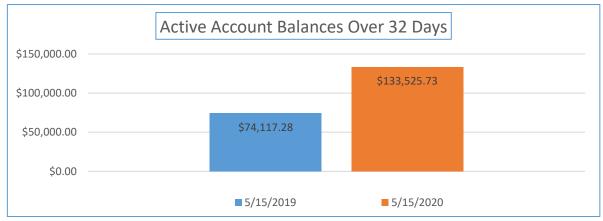

| Yearly Balance Due<br>Comparison                          | 5/15/2019   | 5/15/2020    | Percentage Week<br>05/15/2019 to<br>05/15/2020  | Total Sales YTD                    | Percentage of Total Past<br>Due |
|-----------------------------------------------------------|-------------|--------------|-------------------------------------------------|------------------------------------|---------------------------------|
| Active Accounts with a<br>Balance Due Over 32 Days<br>Old | \$74,117.28 | \$133,525.73 | 80.15%                                          | \$19,471,216.10                    | 0.69%                           |
| Yearly Balance Due<br>Comparison                          | 5/15/2019   | 5/15/2020    | Percentage Week<br>005/15/2019 to<br>05/15/2020 | Total Number of Active<br>Accounts | Percentage of Past Due accounts |
| Number of Accounts                                        | 542         | 662          | 22.14%                                          | 21,184                             | 3.13%                           |