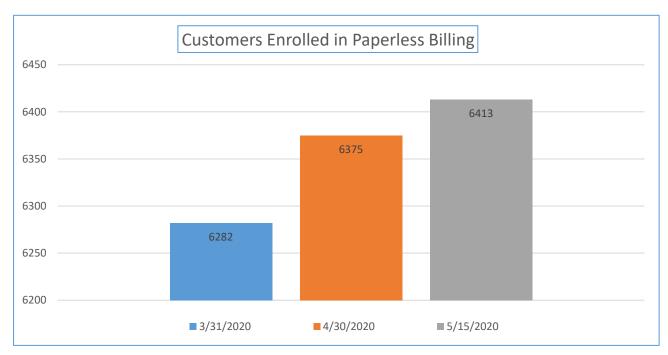

| Online Features<br>Customers are Utilizing | 3/31/2020 | 4/30/2020 | 5/15/2020 |
|--------------------------------------------|-----------|-----------|-----------|
| Customers Enrolled in<br>Paperless Billing | 6282      | 6375      | 6413      |
| Customers Enrolled in Autopay              | 7611      | 7686      | 7722      |