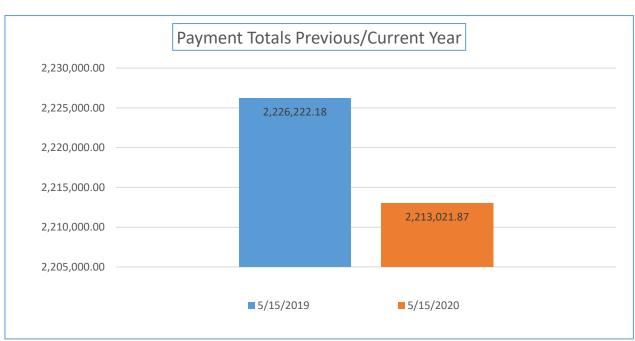

| Payment Numbers/Totals<br>Previous Year/Current<br>Year                           | 4/30/2019    | 4/30/2020    | 5/15/2019    | 5/15/2020    |
|-----------------------------------------------------------------------------------|--------------|--------------|--------------|--------------|
| Payment Numbers (Payment for combined water/sewer bill reflected as two payments) | 44,865       | 29,855       | 22,018       | 19,122       |
| Payment Totals                                                                    | 4,115,301.16 | 3,668,322.18 | 2,226,222.18 | 2,213,021.87 |