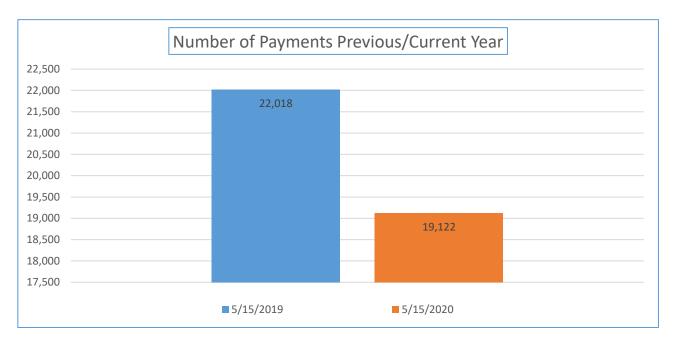

| Payment Numbers/Totals<br>Previous Year/Current<br>Year                           | 4/30/2019    | 4/30/2020    | 5/15/2019    | 5/15/2020    |
|-----------------------------------------------------------------------------------|--------------|--------------|--------------|--------------|
| Payment Numbers (Payment for combined water/sewer bill reflected as two payments) | 44,865       | 29,855       | 22,018       | 19,122       |
| Payment Totals                                                                    | 4,115,301.16 | 3,668,322.18 | 2,226,222.18 | 2,213,021.87 |