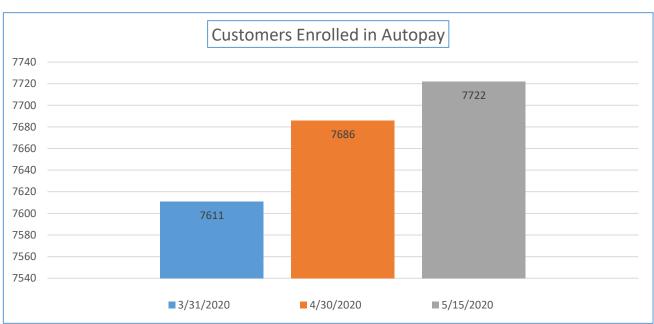

| Online Features<br>Customers are Utilizing | 3/31/2020 | 4/30/2020 | 5/15/2020 |
|--------------------------------------------|-----------|-----------|-----------|
| Customers Enrolled in<br>Paperless Billing | 6282      | 6375      | 6413      |
| Customers Enrolled in Autopay              | 7611      | 7686      | 7722      |