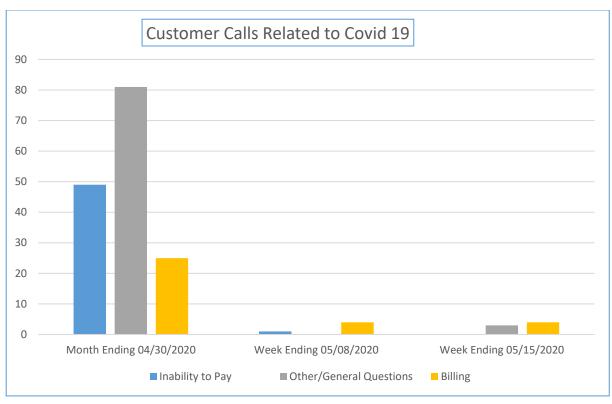

## **Customer-Related Impacts of COVID-19 (Week Ending 05-15-2020)**

| Customer Calls Related to<br>Covid 19 | Month Ending<br>04/30/2020 | Week Ending 05/08/2020 | Week Ending 05/15/2020 | Total For May |
|---------------------------------------|----------------------------|------------------------|------------------------|---------------|
| Inability to Pay                      | 49                         | 1                      |                        | 1             |
| AutoPay Cancellations                 | 5                          |                        |                        | 0             |
| Other/General Questions               | 81                         |                        | 3                      | 3             |
| Billing                               | 25                         | 4                      | 4                      | 8             |
| Water Quality                         |                            |                        |                        | 0             |
| Water Conservation                    | 3                          |                        |                        | 0             |