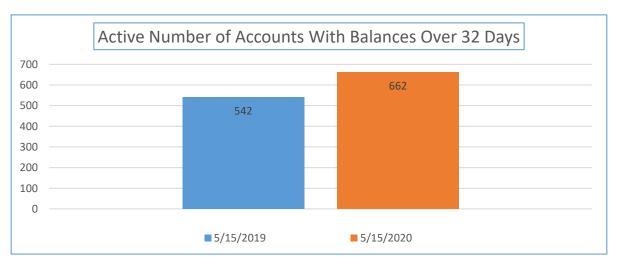

| Yearly Balance Due<br>Comparison                          | 5/15/2019   | 5/15/2020    | Percentage Week<br>05/15/2019 to<br>05/15/2020  | Total Sales YTD                    | Percentage of Total Past<br>Due |
|-----------------------------------------------------------|-------------|--------------|-------------------------------------------------|------------------------------------|---------------------------------|
| Active Accounts with a<br>Balance Due Over 32 Days<br>Old | \$74,117.28 | \$133,525.73 | 80.15%                                          | \$19,471,216.10                    | 0.69%                           |
| Yearly Balance Due<br>Comparison                          | 5/15/2019   | 5/15/2020    | Percentage Week<br>005/15/2019 to<br>05/15/2020 | Total Number of Active<br>Accounts | Percentage of Past Due accounts |
| Number of Accounts                                        | 542         | 662          | 22.14%                                          | 21,184                             | 3.13%                           |