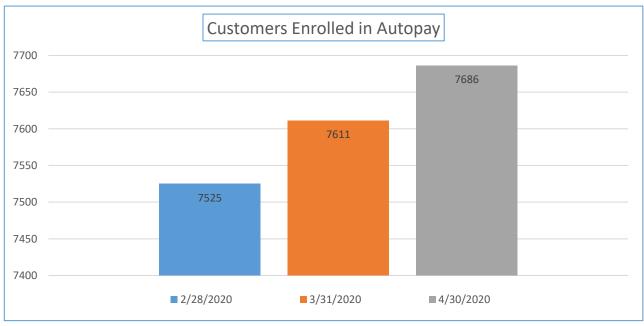

| Online Features<br>Customers are<br>Utilizing | 2/28/2020 | 3/31/2020 | 4/30/2020 |
|-----------------------------------------------|-----------|-----------|-----------|
| Customers Enrolled in<br>Paperless Billing    | 6141      | 6282      | 6375      |
| Customers Enrolled in<br>Autopay              | 7525      | 7611      | 7686      |