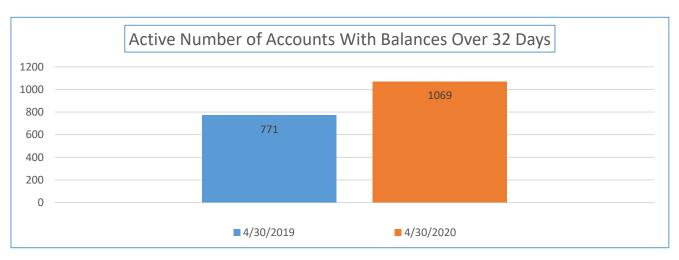

| Yearly Balance Due<br>Comparison                          | 4/30/2019    | 4/30/2020    | Percentage Week<br>04/30/2019 to<br>04/30/2020 | Total Sales YTD                 | Percentage of<br>Total Past Due       |
|-----------------------------------------------------------|--------------|--------------|------------------------------------------------|---------------------------------|---------------------------------------|
| Active Accounts with a<br>Balance Due Over 32<br>Days Old | \$101,421.36 | \$203,403.51 | 100.55%                                        | \$17,330,892.61                 | 1.17%                                 |
| Yearly Balance Due<br>Comparison                          | 4/30/2019    | 4/30/2020    | Percentage Week<br>04/30/2019 to<br>04/30/2020 | Total Number of Active Accounts | Percentage of<br>Past Due<br>accounts |
| Number of Accounts                                        | 771          | 1069         | 38.65%                                         | 21,171                          | 5.05%                                 |