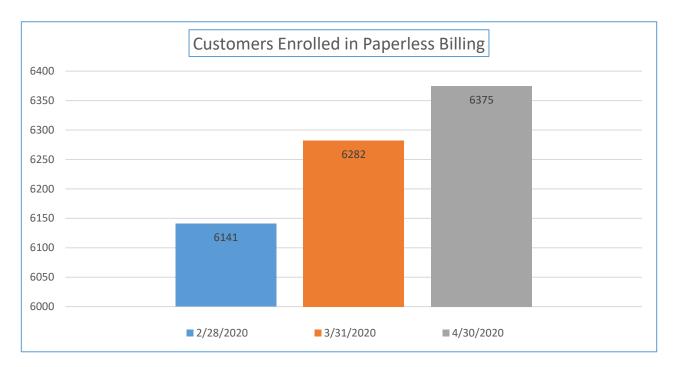

| Online Features<br>Customers are<br>Utilizing | 2/28/2020 | 3/31/2020 | 4/30/2020 |
|-----------------------------------------------|-----------|-----------|-----------|
| Customers Enrolled in<br>Paperless Billing    | 6141      | 6282      | 6375      |
| Customers Enrolled in<br>Autopay              | 7525      | 7611      | 7686      |