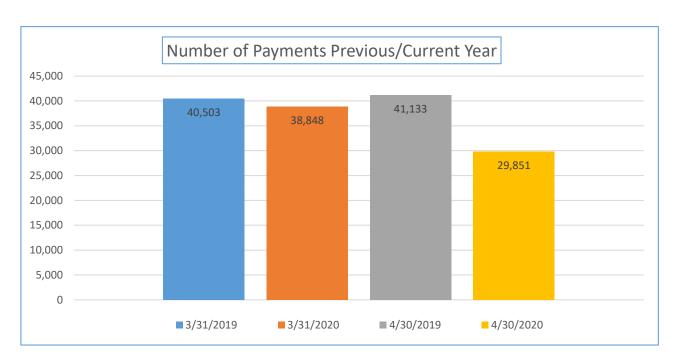

| Payment<br>Numbers/Totals<br>Previous Year/Current<br>Year                        | 3/31/2019      | 3/31/2020    | 4/30/2019    | 4/30/2020    |
|-----------------------------------------------------------------------------------|----------------|--------------|--------------|--------------|
| Payment Numbers (Payment for combined water/sewer bill reflected as two payments) | 40,503         | 38,848       | 41,133       | 29,851       |
| Payment Totals                                                                    | \$3,541,350.71 | 4,714,338.84 | 4,122,253.29 | 3,668,616.25 |