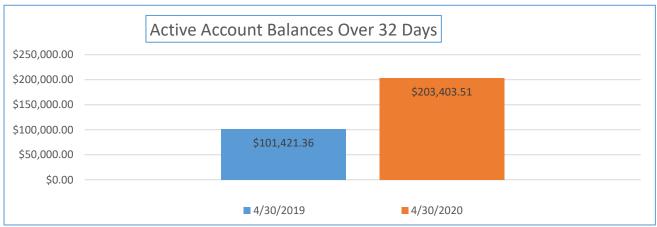

| Yearly Balance Due<br>Comparison                          | 4/30/2019    | 4/30/2020    | Percentage Week<br>04/30/2019 to<br>04/30/2020 | Total Sales YTD                 | Percentage of<br>Total Past Due       |
|-----------------------------------------------------------|--------------|--------------|------------------------------------------------|---------------------------------|---------------------------------------|
| Active Accounts with a<br>Balance Due Over 32<br>Days Old | \$101,421.36 | \$203,403.51 | 100.55%                                        | \$17,330,892.61                 | 1.17%                                 |
| Yearly Balance Due<br>Comparison                          | 4/30/2019    | 4/30/2020    | Percentage Week<br>04/30/2019 to<br>04/30/2020 | Total Number of Active Accounts | Percentage of<br>Past Due<br>accounts |
| Number of Accounts                                        | 771          | 1069         | 38.65%                                         | 21,171                          | 5.05%                                 |