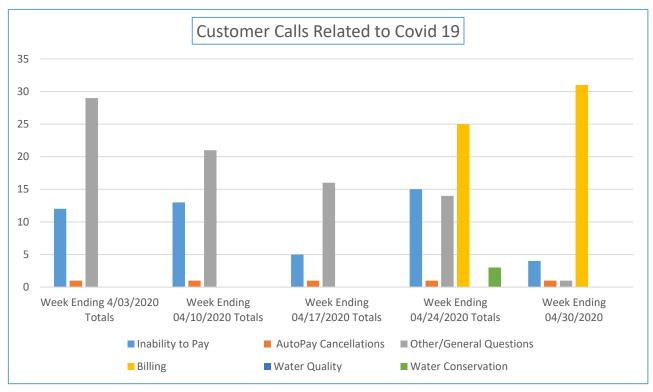

## **Customer-Related Impacts of COVID-19**

| Customer Calls<br>Related to Covid 19 | Week Ending<br>4/03/2020 Totals | Week Ending<br>04/10/2020 Totals | Week Ending<br>04/17/2020 Totals | Week Ending<br>04/24/2020<br>Totals | Month Ending<br>04/30/2020 | Totals |
|---------------------------------------|---------------------------------|----------------------------------|----------------------------------|-------------------------------------|----------------------------|--------|
| Inability to Pay                      | 12                              | 13                               | 5                                | 15                                  | 4                          | 49     |
| AutoPay Cancellations                 | 1                               | 1                                | 1                                | 1                                   | 1                          | 5      |
| Other/General<br>Questions            | 29                              | 21                               | 16                               | 14                                  | 1                          | 81     |
| Billing                               |                                 |                                  |                                  | 25                                  | 31                         | 25     |
| Water Quality                         |                                 |                                  |                                  |                                     |                            | 0      |
| Water Conservation                    |                                 |                                  |                                  | 3                                   |                            | 3      |