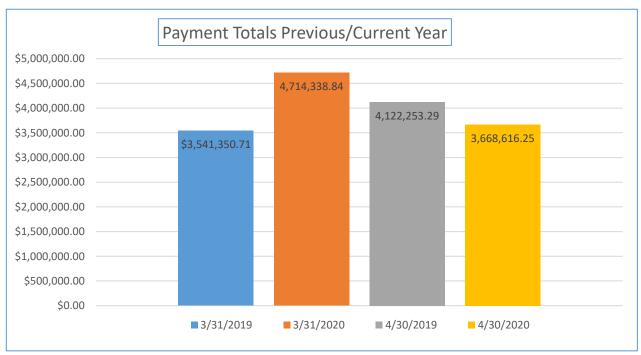

| Payment<br>Numbers/Totals<br>Previous Year/Current<br>Year                        | 3/31/2019      | 3/31/2020    | 4/30/2019    | 4/30/2020    |
|-----------------------------------------------------------------------------------|----------------|--------------|--------------|--------------|
| Payment Numbers (Payment for combined water/sewer bill reflected as two payments) | 40,503         | 38,848       | 41,133       | 29,851       |
| Payment Totals                                                                    | \$3,541,350.71 | 4,714,338.84 | 4,122,253.29 | 3,668,616.25 |