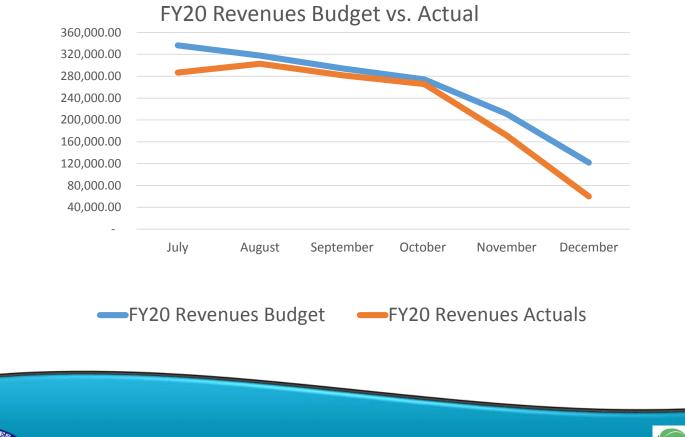

#### **Budget vs. Actual**

• Total Operating Revenues were 12.04% lower than budget. Primarily due to lower than budgeted recycled water sales.