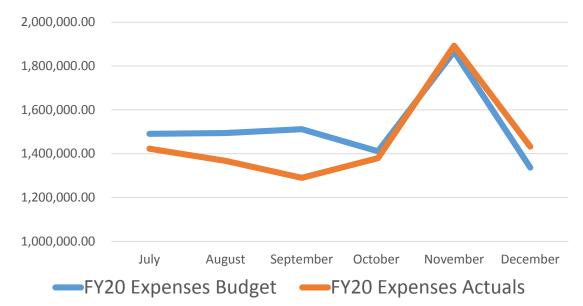

#### **Budget vs. Actual**

• Total Operating Expenses were 3.7% lower than budgeted. Primarily due to decreased sales of recycled water which resulted in decreased energy, labor, and chemical costs.

FY20 Expenses Budget vs. Actual