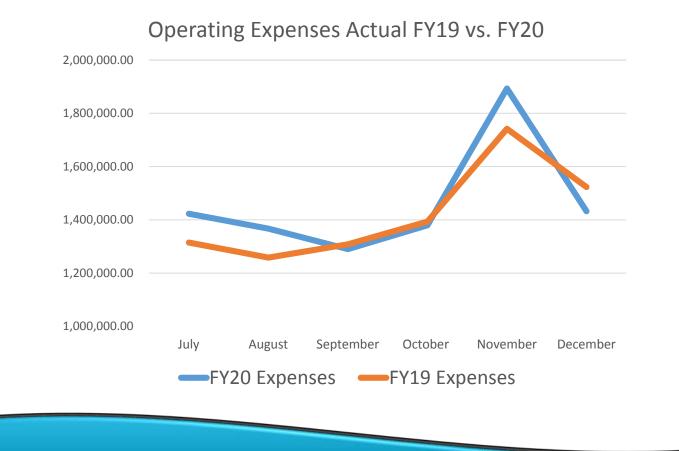

### FY20 vs. FY19

• Total Operating Expenses were 2.8 % higher in FY20 than FY19.