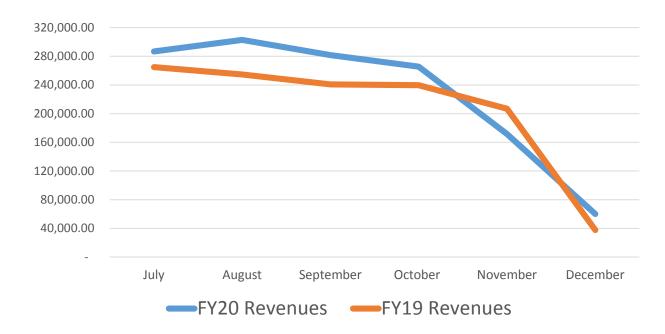

### FY20 vs. FY19

• Total Operating Revenues were 9.9% higher in FY20 than FY19.

Operating Revenues Actual FY19 vs. FY20