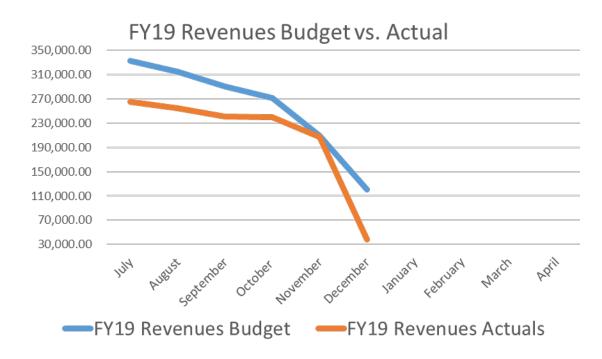

# Budget vs. Actual

 Total Operating Revenues were 19.07% lower than budget. Primarily due to lower than budgeted recycled water sales.