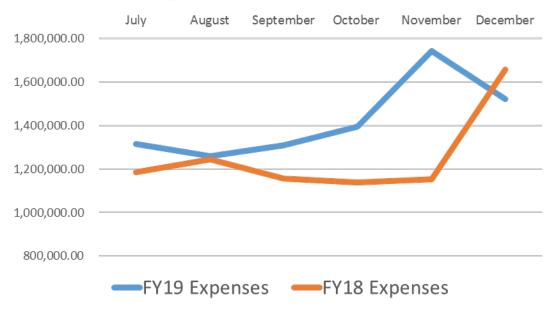

### FY19 vs. FY18

• Total Operating Expenses were 13.4 % higher in FY19 than FY18

Operating Expenses Actual FY18 vs. FY19