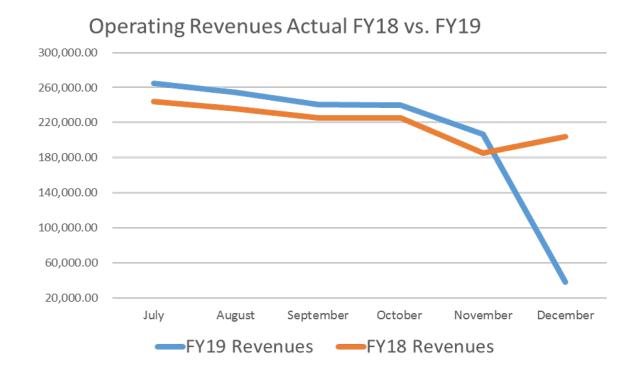

# Budget vs. Actual

 Total Operating Revenues were 19.07% lower than budget. Primarily due to lower than budgeted recycled water sales.







## Budget vs. Actual

• Total Operating Expenses were 2.41% lower than budgeted. Primarily due to decreased sales of recycled water which resulted in decreased energy, labor, and chemical costs. This was offset by Woolsey fire related expenses in November.







### FY19 vs. FY18

• Total Operating Revenues were 5.6% lower in FY19 than FY18







### FY19 vs. FY18

• Total Operating Expenses were 13.4 % higher in FY19 than FY18

Operating Expenses Actual FY18 vs. FY19







# Comparison to Prior Year and Budget

|                          | Prior Year    | Budget        | Actual        |
|--------------------------|---------------|---------------|---------------|
|                          | (FY 17-18)    | (FY 18-19)    | (FY 18-19)    |
| Operating Revenues       | \$1,319,532   | \$1,538,345   | \$1,244,983   |
| Operating Expenses       | \$7,533,409   | \$8,753,460   | \$8,539,363   |
| Capital Project Expenses | \$1,059,390   | \$1,639,889   | \$1,685,829   |
| Net (Uses) of Funds      | (\$7,273,267) | (\$8,855,004) | (\$8,980,209) |





#### Share of Net Uses of Funds

|                   | FY 17-18    | FY 18-19