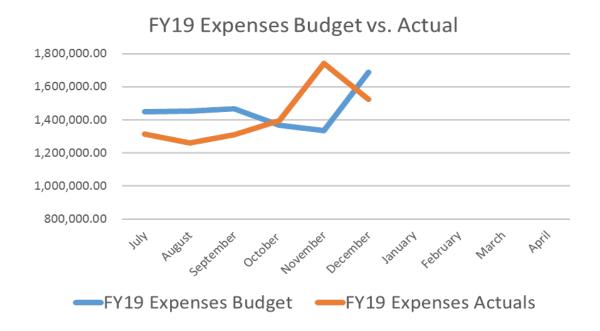

## Budget vs. Actual

• Total Operating Expenses were 2.41% lower than budgeted. Primarily due to decreased sales of recycled water which resulted in decreased energy, labor, and chemical costs. This was offset by Woolsey fire related expenses in November.